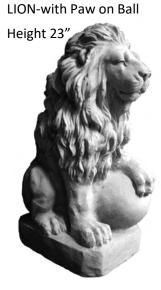

-Small Length 6 "



HEDGE HOG-Standing with Flowers



HIPPO-Standing Small



HORSE-Carousel Height 32" Length 23"







HORSESHOE-Wall Hanging Width 7"





HOUSE NUMBERING SYSTEM-Includes 1 set of # 0-9 (more # can be ordered separately)
Height 26" x Width 34"





KIDS-Dutch Kids Large (PAIR)



KIDS-Hear no Evil, See no Evil, Speak no Evil Height 19"







**KIDS-Schoolmates** Height 23.5" x Width 22"



KIDS-Under Umbrella



KIDS-Whispering Large Height 25"



LADY-Elizabethan Large Height 36"



KIDS-Welcome on Picket Fence Height 13"





LAMB-Standing Large on Base with Head Down



LAMB-Standing Medium



LIGHTHOUSE-Medium



LAMB-Standing Large on Base with Head Up



LAMB-Standing Small



LIGHTHOUSE-with Sailor



LIGHTHOUSE













MAN-Army Soldier Large Height 48"



LIZARD-Horned



MAN-Bigfoot Baby Height 17"



MAN-Bigfoot 4 Foot Size Height 48"



MAN-Bigfoot Medium Height 31"



MAN-Bigfoot Planter Height 14"



MAN-Bigfoot Tiny Height 7"



MAN-Bigfoot Welcome



MAN-Cavalier



Height 15"

MAN-Civil War Soldier



MAN-Coal Miner Old Prospector





MAN-Coal Miner Standing Large



MAN-Coal Miner Standing Small Height 28"



MAN-Golfer with Club Small Height 20"



MAN-Fireman Medium



MAN-Indian Chief Standing Large Height 50"



MAN-Golfer with Club Medium



MAN-Indian Chief Standing Medium Height 32"



MAN-Kneeling Soldier Height 19"

Height 29"

MAN-Kneeling Soldier Large

MAN-Marine Soldier Large Height 48"



MAN-Modern Soldier Height 28"



MAN-Monk Height 30"



MAN-Monk with Book Large



MAN-Monk with Child



MAN-Monk with Deer