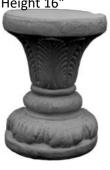

MOUSE Height 3" MOUSE-With Big Ears Height 3"

MUSHROOM-Large Height 19"

MUSHROOM-Small Height 10"

OCTOPUS-Small Height 7"

ORIENTAL LANTERN-One Piece Small Height 17"

PEDESTAL-Fern Small Height 16"

PEDESTAL-Greek Height 17"

PEDESTAL-Greek Medium Height 14"

**PEDESTAL-Hour Glass** Height 16"

PEDESTAL-Roman Large Height 18" 270#

PEDESTAL-Sandstone Height 14"

PEDESTAL-Short Square Height 10"

PEDESTAL-With Wreath Large Height 25" 300#