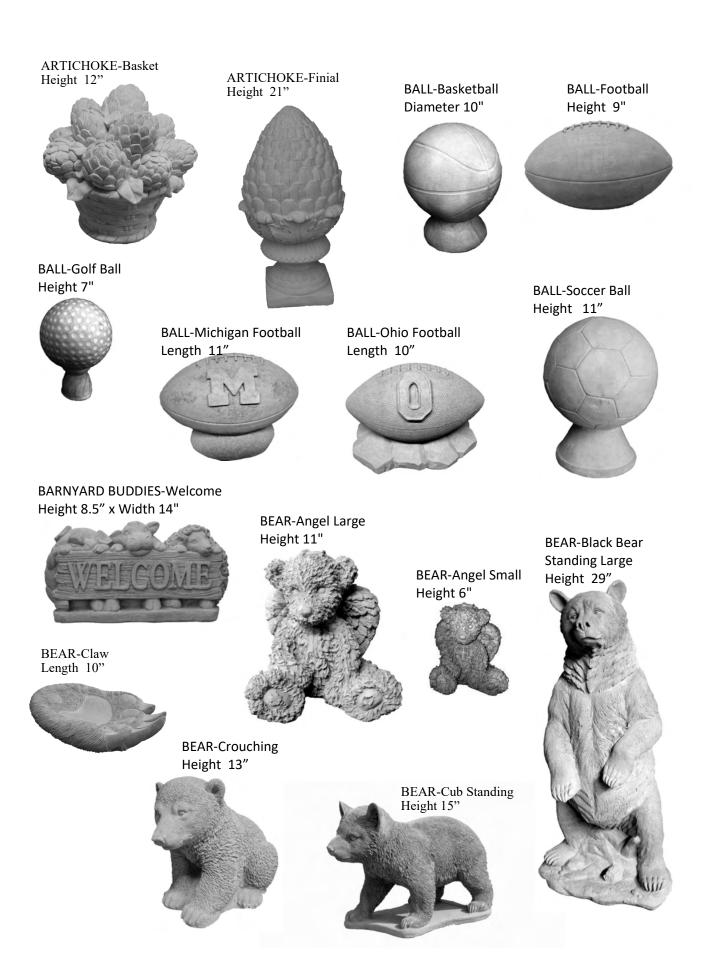

ANGEL-with Roses Height 20"

ANGEL-with Nest Large Standing Height 42"

ANGEL-with Upright Wings Height 35"

BEAR-Black Bear Extra Large Height 25" Length 38"

BEAR-Grizzly Length 22"

BEAR-Teddy Bear Standing Height 25"

BEAR-Holding Pot Height 12"

**BEAR-Wipe Your Paws** 

BEAR-Sitting Extra Large Height 26"

**BEAR-with Cub** Height 20.5"

BEARS-Climbing on a Limb Width 34"

BEARS-Climbing Tree to Honey Pot Height 50"

**BEARS-Playing** Height 12"