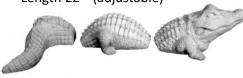

## ACORN-Detailed Medium Length 10"

**ACORN-Detailed Small** 

ဝရို့ရှိသ ဝရို့ရှိသ

**ACORN-Tiny** Length 4"

**ALLIGATOR-3 Dimensional 3 Piece** Length 22" (adjustable)

**ALIEN-Standing** Height 36"

Length 26"