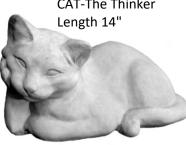

Length 7"

**CAT-Sleeping Large** Length 15"

CAT-Sleeping Small Length 9"

**CAT-Squatting Sitting Upright** Height 9"

CAT-Tabby Kitten Height 6"

**CAT-The Thinker** 

CAT-Two Cats Curled Up Length 11"

CAT-Upturned Tail Large