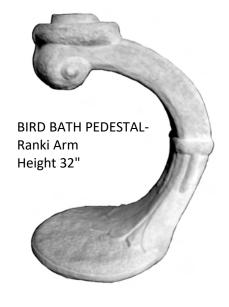

**BIRD BATH PEDESTAL-**Fern Leaf Large

**BIRD BATH PEDESTAL-**Italian Medium Height 14"

BIRD BATH PEDESTAL-**Italian Small** Height 9"

**BIRD BATH PEDESTAL-**

BIRD BATH PEDESTAL-Straight Lined Medium Height 23"