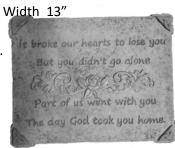

STONE-If Love Alone Length 14"

STONE-In Life We Loved You Dearly Width 13"

STONE-In Memory of a Faithful Friend... Width 10 "

STONE-It Broke Our Hearts to Lose You

STONE-Letter "O" Flat

Diameter 17"

STONE-Letter "O" Block Cut Out Height 16"