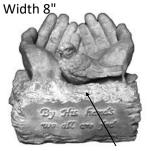

ROCK-Bless This House Height 9" x Length 14"

ROCK-Buckeye Head Small Height 7"

ROCK-By His Hands All Are Fed

Shown with Song Sparrow in Hands

**ROCK-Butterfly Welcome** 

**ROCK-Coal Miner Proud** Height 8"