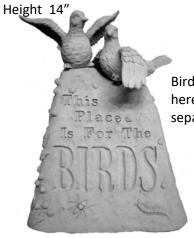

## ROCK-In Memory of a Beloved Pet Height 10 x Width 17"

ROCK-Live to Ride Height 6"

ROCK-One Nation Under God W 15" x H 10"

ROCK-Paper Weights (set of 3)
Width of Each 3"

**ROCK-Support and Awareness** 

 $\hbox{ROCK-This Place is for the Birds}\\$ 

Birds shown here are sold separately

ROCK-Turtle Welcome Rock Width 10"

**ROCK-Welcome Rock** Width 8"

**ROCK-Well Cover** or Large Mock Rock Height Inside 16" Height Outside 23"

ROCK-Welcome to our Garden with