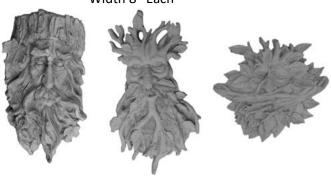

WALL HANGING-Happy Face Height 8" x Width 10"

WALL HANGING-Mom's Garden

WALL HANGING-Harley Plaque Width 17"

WALL HANGING-Moon & Pixie

WALL HANGING-Moon & Sun

WALL HANGING-Police Department Height 12"

WALL HANGING-Tree Face 4 pieces Height Adjustable

WALL HANGING-Tree Face Mustached 3 Pieces Height Adjustable

WALL HANGING-Woodland Faces (Set of 3) Width 8" Each

WATER DISH-Cat Face © Diameter 12"

WATER DISH-Maple Leaf Width 11"

WOLF-Detailed Life Size

**WOLF-Howling on Stump** 