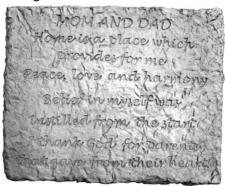

STONE-May I Always Be

STONE-Mom & Dad Home is a Place Length 19" x Width 19"

STONE-Mom, You Held Me in Your Arms... Width 22"

STONE-Mom, You Held Me Small

STONE-More Than a Pet Diameter 11"

STONE-Mother With Love in Your Heart Width 19"