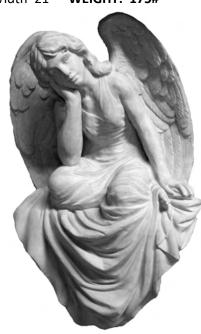

**ANCHOR-and Posts** Height 19"

- Acorns—Anchor

ANGEL-Bust Planter

ANGEL-Flower Child Standing

ANGEL-Country Girl Height 15"

ANGEL-Dreaming Height 14"

Height 16"

ANGEL-Gazing Extra Large Width 21" **WEIGHT: 175**#