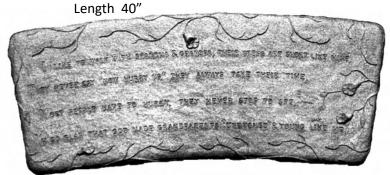

GARDEN BENCH TOP-With Love in Your Heart You Always Have Time...(fits plain legs only) Width 12" x Length 42"

GARDEN BENCH TOP-Airforce (fits plain legs only) Length 39"

GARDEN BENCH TOP-Your Memory is our Keepsake (fits plain legs only) Length 27"