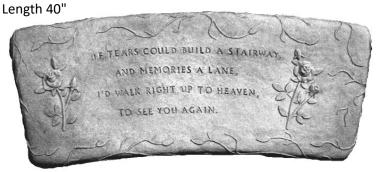

STONE-Horses Leave Hoofprints On Our Hearts Width 14"

STONE-Hummingbird Diameter 15"

STONE-I Think of You in Silence Length 13"

STONE-If Tears Could Build Stairway with Rock Border Length 15" x Width 19.5"