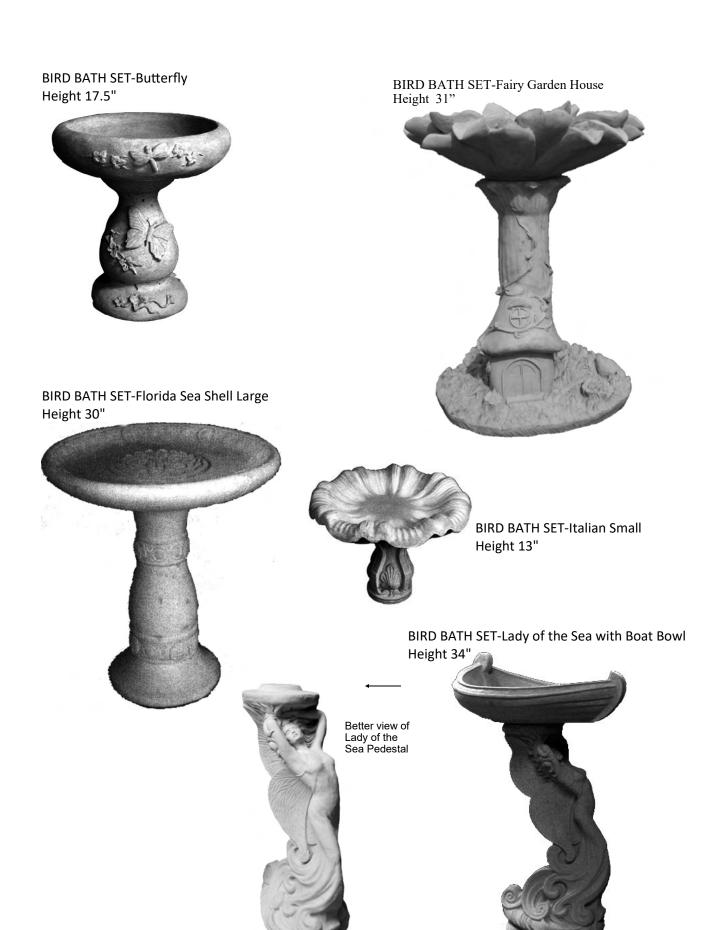

**BIRD BATH PEDESTAL-Swirled Large** Height 21"

**BIRD BATH PEDESTAL-Swirled Small** Height 14"

BIRD BATH SET-Sandstone
Height 25"

BIRD BATH SET-Three Angel Height 21"

BIRD BATH SET-Tree with Squirrel with Squirrel Bowl