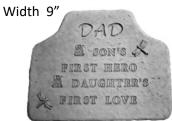

STONE-Dad a Son's first Hero a Daughter's First Love Length 14" x Width 12"

STONE-Dad A Son's 1st Hero Small

STONE-Dad Through the Years Length 19" x Width 19"

STONE-Dogs Leave Paw Prints on Our Hearts Width 8"