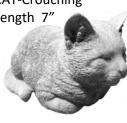

CAT-Aristocat Height 24 "

CAMEL-Standing Height 19"

CAT-Bushy Tail Laying

Length 13"

**CAT-Crouching** Length 7"

Cat-in Boot Length 8" x Height 8"

CAT-Curled on Side

CAT-Feline Friends Height 5"