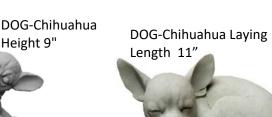

DOG-Yorkie Welcome Height 10%

DOG-Yorkie with Bow in Hair Height 13"

DOG-Yorkie with Tail Up Height 10"

**DRAGON-Sitting Small** Height 9"

EASEL-Cement Extra Large

Easel-Cement Small Height 6"\_\_

EASEL-Cement U.S.