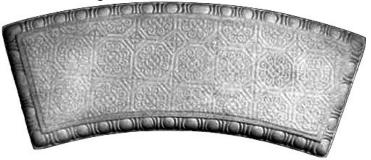

FROG-TOAD-Detailed with Warts Large Height 11"

FROG-TOAD-Medium
Height 4"

FROG-TOAD-Tiny Height 1"

FROG-TOAD-Tower

FROG-Tree Frog Wall Hanging

FROG-TOAD-Twins with Welcome sign

GARDEN BENCH TOP-Curved Pattern (fits plain or scroll legs)
Length 42"

GARDEN BENCH TOP-Curved Smooth (fits plain or scroll legs) Length 42"

GARDEN BENCH TOP-Dad Our Hearts Still Ache (fits textured legs only) Length 26"

GARDEN BENCH TOP-Decorative Ivy (fits ivy legs only) Length 24"