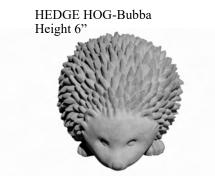

HEART-Seeds, Nuts, & Berries

**HEDGE HOG-Laying** 

HEDGE HOG-On Back Tiny

HEDGE HOG-Small Length 6 "

HEDGE HOG-Standing with Flowers

HIPPO-Standing Small

HORSE-Carousel Height 32" Length 23"

HORSESHOE-Wall Hanging Width 7"