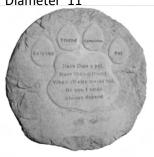

STONE-Foot Left and Right

STONE-Foot Left and Right Extra Large Length 23"

STONE-Foot Left and Right Small Length 10"

STONE-Footprints in the Sand Diameter 11"

STONE-Forever Remembered Length 5"

STONE-Football Helmet