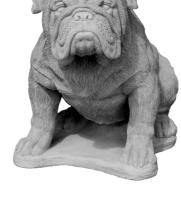

DOG-Bulldog Large Detailed Height 15"

DOG-Bulldog Large Height 18"

DOG-Bulldog Small Detailed Height 7"

DOG-Bulldog Medium Height 9"

DOG-Maltese Height 12"

DOG-Medium Laying Long Hair

DOG-Medium Standing Long Hair