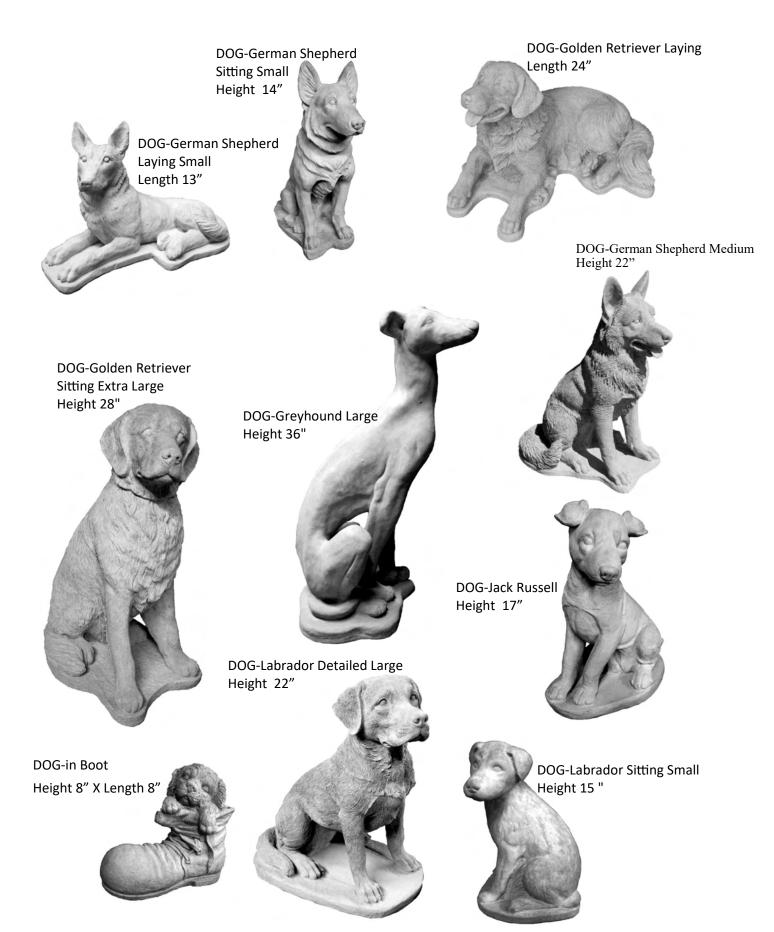

DOG-Beagle Height 15 "

**DOG-Boston Terrier** Height 15 "

**DOG-Boxer Medium Sitting** Height 24"

Australian Shepherd Height 26"

**DOG-Boxer Sitting** Height 13"

DOG-Boxer Sitting Large Height 30"

DOG-Bulldog Holding Football Height 14"