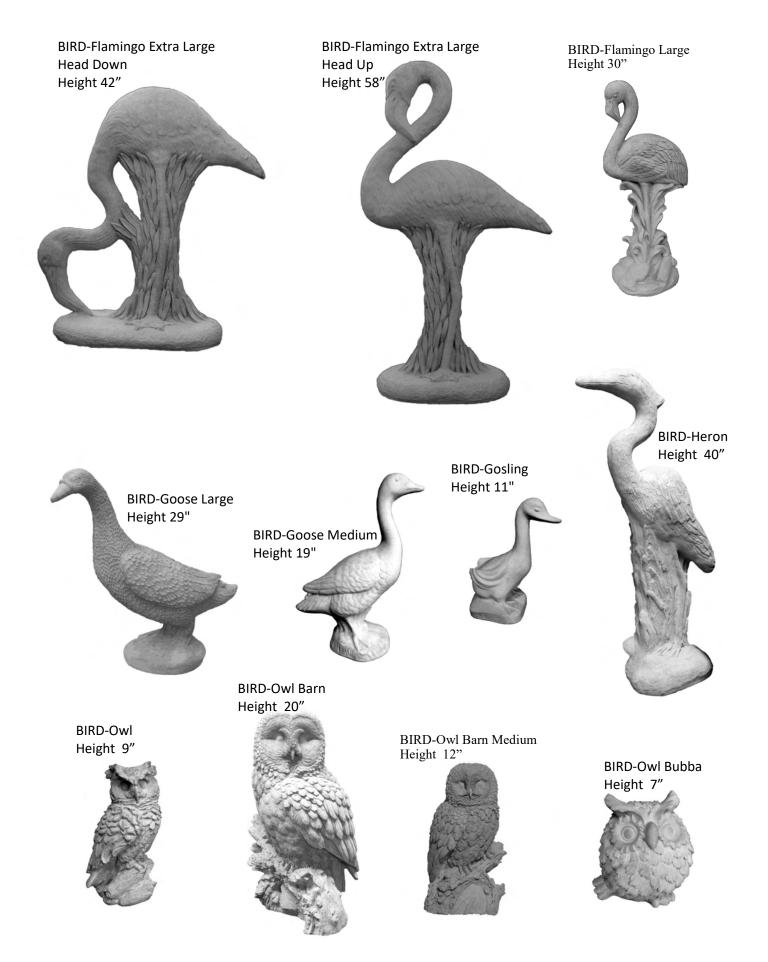

BIRD-Chicken-Hen With Chicks Planter Height 10"

11 - Beehive - Birds

BIRD-Chicken-Rooster Large
Height 27"

BIRD-Chicken-Welcome Height 11"

BIRD-Dove-Love Doves Height 15"

BIRD-Duck with Duckling on Back Height 6"

BIRD-Chicken-Rooster Planter Height 14"

BIRD-Crow or Raven on Finial Post Height 14 "

BIRD-Dove-Three Doves Planter

BIRD-Chickens with Wheel and Fence

BIRD-Dove-Doves on Nest

BIRD-Duck Rubber Ducky Large Height 11"

BIRD-Duckling Detailed Large Height 8"

BIRD-Duckling Rubber Ducky
Height 6"

BIRD-Eagle Home of The Brave
Height 14"

BIRD-Eagle on Liberty Bell Large Height 45"

BIRD-Eagle Patriotic Memorial Height 34"

BIRD-Eagle Perched on Logs