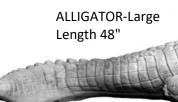

## ప్రేస్తుల చేస్తుల Care of your new Concrete Statuary

Decorative Concrete Statuary is designed for both outdoor and indoor use. <u>DO NOT ALLOW YOUR ITEM TO STAND IN ICE; DO NOT ALLOW ICE TO FORM IN ANY AREA WHERE WATER MAY COLLECT.</u> Fountain bowls and shells, birdbath tops, and planter interiors must be drained and covered if left outdoors during winter and periods of freezing weather in order to avoid cracking and other damage.

## **ACORN-Detailed Large** Length 11"



## ACORN-Detailed Medium Length 10"



**ACORN-Detailed Small** 

ဝရို့ရှိသ ဝရို့ရှိသ



**ACORN-Tiny** Length 4"



**ALLIGATOR-3 Dimensional 3 Piece** Length 22" (adjustable)



**ALIEN-Standing** Height 36"





Length 26"







**ANCHOR-and Posts** Height 19"



- Acorns—Anchor

ANGEL-Bust Planter



ANGEL-Flower Child Standing





ANGEL-Country Girl Height 15"



ANGEL-Dreaming Height 14"



Height 16"



ANGEL-Gazing Extra Large Width 21" **WEIGHT: 175**#



**ANGEL-Gazing Upwards** Width 10"



ANGEL-Girl Large Height 22"



ANGEL-Girl Tiny Height 9"



ANGEL-Hands on Heart



ANGEL-Hands on Knees Looking Up Height 9"



ANGEL-Holding Skirt



**ANGEL-Holding Soldier** 



ANGEL-Holding Wreath Height 33"

ANGEL-Head Tucked into Wing

Height 49"



ANGEL-Holding Child Height 18"



ANGEL-Holding Skirt Small



**ANGEL-Hugging Knees** Height 8"



ANGEL-Kneeling Holding Bunny



ANGEL-in Wings Facing Left Width 7"



ANGEL-in Wings Facing Right Width 7"



ANGEL-Kneeling Small Height 11"



ANGEL-Kneeling T