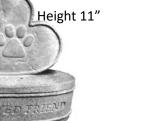

RABBIT-Welcome

RACCOON-Sitting Height 8"

RACCOON-Standing Large

RAT-Detailed Height 6"

RHINOCEROUS Height 10" Length 19"

ROCK-Beloved Friend

ROCK-Book 'For Everything There is a Season...' Height 8.5"

ROCK-Buckeye Head Large Height 13"