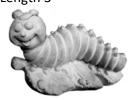

WOLF-Howling Sitting Small Height 15"

WORM-Caterpillar Length 3"

WORM-NESSIE-3 Pieces (extra hump available) Height 8 "

YODA-Large Height 13"

YODA-Small Height 9"