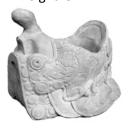

**PLANTER-Saddle** Height 8"

PLANTER-Saddle Large Height 11"

PLANTER-Stump Height 15" x Depth 10"

**PLANTER-Sun Bonnet** Width 14 "

PLANTER-Tea Kettle Depth 6"

PLANTER-Textured Bowl Width 11" x Depth 4"

PLANTER-The Ones We Love... Height 25"