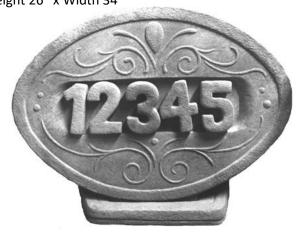

HOUSE NUMBERING SYSTEM-Includes 1 set of # 0-9 (more # can be ordered separately)
Height 26" x Width 34"

KIDS-Dutch Kids Large (PAIR)

KIDS-Hear no Evil, See no Evil, Speak no Evil Height 19"

**KIDS-Schoolmates** Height 23.5" x Width 22"