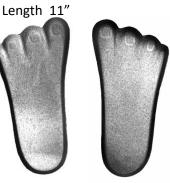

STONE-Foot Left and Right

STONE-Foot Left and Right Extra Large Length 23"

STONE-Foot Left and Right Small Length 10"

STONE-Footprints in the Sand Diameter 11"

STONE-Forever Remembered Length 5"

STONE-Football Helmet