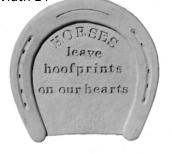

STONE-Horses Leave Hoofprints On Our Hearts Width 14"

STONE-Hummingbird Diameter 15"

STONE-I Think of You in Silence Length 13"

STONE-If Tears Could Build Stairway with Rock Border Length 15" x Width 19.5"