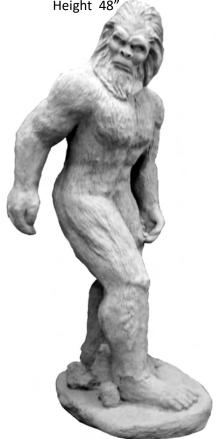

LAMB-Standing Large on Base with Head Up

LAMB-Standing Small

LIGHTHOUSE-with Sailor

LIGHTHOUSE

MAN-Army Soldier Large Height 48"

LIZARD-Horned

MAN-Bigfoot Baby Height 17"

MAN-Bigfoot 4 Foot Size Height 48"