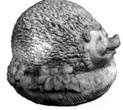

HEART-Seeds, Nuts, & Berries

**HEDGE HOG-Laying** 

HEDGE HOG-On Back Tiny

HEDGE HOG-Small Length 6 "

HEDGE HOG-Standing with Flowers

HIPPO-Standing Small

HORSE-Carousel Height 32" Length 23"

HORSESHOE-Wall Hanging Width 7"