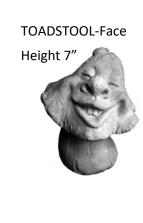

FROG-TOAD-Detailed with Warts Large Height 11"

FROG-TOAD-Medium
Height 4"

FROG-TOAD-Tiny Height 1"

FROG-TOAD-Tower

FROG-Tree Frog Wall Hanging

FROG-TOAD-Twins with Welcome sign

GARDEN BENCH TOP-Curved Pattern (fits plain or scroll legs)
Length 42"