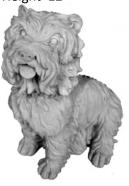

DOG-Retriever with Open Basket Height 27", Depth of Basket 7"

**DOG-Westie Sitting** Height 9"

DOG-with Cat Laying together Length 11 "

DOG-with Leg Lifted Height 7"

DOG-with Wings Length 10"

**DOG-with Wings Sitting** 