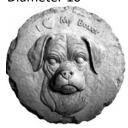

Width 12"

STONE-Your Memory is a Keepsake

Small Length 9"

STONE-I Love My **Basset Hound** Diameter 10"

STONE-I Love My Boxer Diameter 10"

STONE-I Love My Beagle Diameter 10"

STONE-I Love My Bulldog Diameter 10"