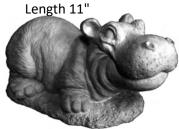

HEART-Seeds, Nuts, & Berries

**HEDGE HOG-Laying** 

HEDGE HOG-On Back Tiny

HEDGE HOG-Small Length 6 "

HEDGE HOG-Standing with Flowers

HIPPO-Standing Small

HORSE-Carousel Height 32" Length 23"

HORSESHOE-Wall Hanging Width 7"