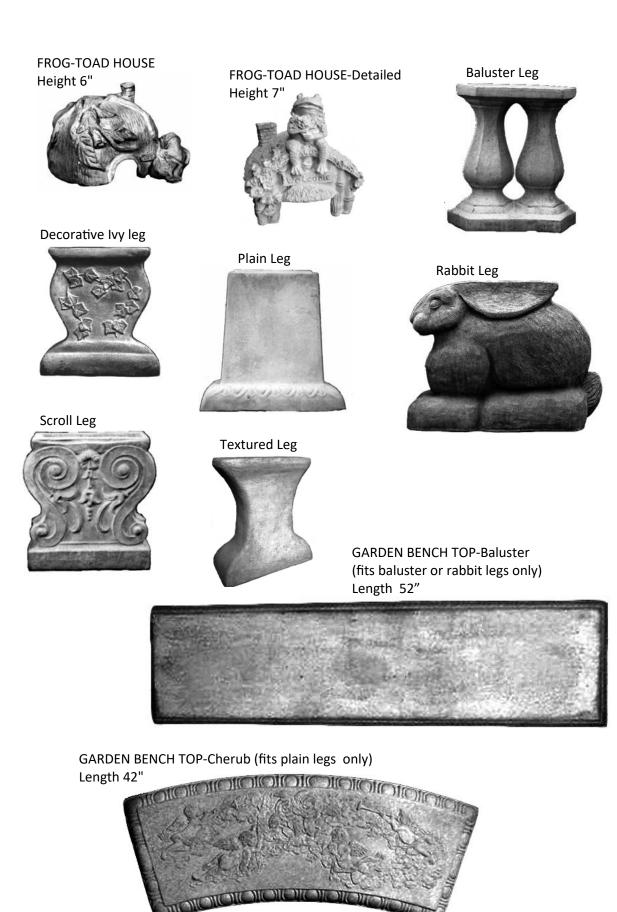

FROG-TOAD-Detailed with Warts Large Height 11"

FROG-TOAD-Medium
Height 4"

FROG-TOAD-Tiny Height 1"

FROG-TOAD-Tower

FROG-Tree Frog Wall Hanging

FROG-TOAD-Twins with Welcome sign

GARDEN BENCH TOP-Curved Pattern (fits plain or scroll legs)
Length 42"

GARDEN BENCH TOP-Curved Smooth (fits plain or scroll legs) Length 42"

GARDEN BENCH TOP-Dad Our Hearts Still Ache (fits textured legs only) Length 26"

GARDEN BENCH TOP-Decorative Ivy (fits ivy legs only) Length 24"

GARDEN BENCH TOP-God Bless America (fits plain legs only)

Length 32"

GARDEN BENCH TOP-Grandparents (fits plain legs only)

GARDEN BENCH SET-Log Seat with Log Legs Height 22" x Length 38"

Side View of Log Leg

GARDEN BENCH TOP-Memory Becomes a Treasure (fits plain legs only)

GARDEN BENCH SET-Mini One Piece Height 9" x Length 25"

GARDEN BENCH SET-Mini Three Pieces Height 8.5" X Length 24"

## GARDEN BENCH TOP-Mom Our Hearts Still Ache (fits textured legs only) Length 26"

GARDEN BENCH TOP-Our Furry Kids Leave Footprints With Plain Legs Length 30"

Rock Leg

GARDEN BENCH SET-Squirrel Legs with Wood Grain Seat

GARDEN BENCH TOP-Stairway to Heaven (fits plain legs only)

GARDEN BENCH SET-Story Time Book

GARDEN BENCH TOP-Sweetheart Smooth Edge (fits baluster legs only)

GARDEN BENCH SET-Vines and Grapes Length 40" x Height 14"

GARDEN BENCH TOP-Straight (fits plain or scroll legs) Length 42"

GARDEN BENCH TOP-Sweetheart Patterned Edge (fits plain legs only) Length 25"

GARDEN BENCH SET-Victorian High Back (one piece) Height 19" x Width 26"

GARDEN BENCH TOP-With Love in Your Heart You Always Have Time...(fits plain legs only) Width 12" x Length 42"

GARDEN BENCH TOP-Airforce (fits plain legs only) Length 39"

GARDEN BENCH TOP-Your Memory is our Keepsake (fits plain legs only) Length 27"

GARDEN BENCH TOP-Army (fits plain legs only) Length 39"

GARDEN BENCH TOP-Navy (fits plain legs only)

GARDEN BENCH TOP-Marines (fits plain legs only) Length 39"

**GECKO-Standing** Height 17"

**GIRAFFE-Standing** Height 32"