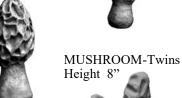

MOUSE Height 3" MOUSE-With Big Ears Height 3"

MUSHROOM-Large Height 19"

MUSHROOM-Small Height 10"

OCTOPUS-Small Height 7"

ORIENTAL LANTERN-One Piece Small Height 17"

PEDESTAL-Fern Small Height 16"

PEDESTAL-Greek Height 17"