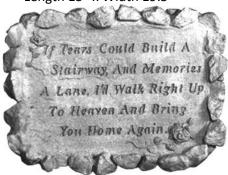

STONE-Horses Leave Hoofprints On Our Hearts Width 14"

STONE-Hummingbird Diameter 15"

STONE-I Think of You in Silence Length 13"

STONE-If Tears Could Build Stairway with Rock Border Length 15" x Width 19.5"