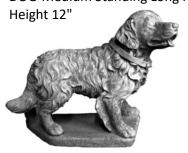

DOG-Bulldog Large Detailed Height 15"

DOG-Bulldog Large Height 18"

DOG-Bulldog Small Detailed Height 7"

DOG-Bulldog Medium Height 9"

DOG-Maltese Height 12"

DOG-Medium Laying Long Hair

DOG-Medium Standing Long Hair