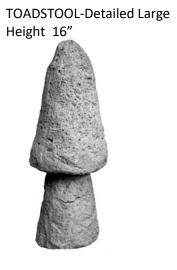

TOADSTOOL-Extra Large Height 14"

TRACTOR-Small Height 7"

TURTLE-Box Large Length 11"

**TURTLE-Box Small** Length 5"

**TURTLE-Box Tiny** Length 2"

TURTLE-Bug Eyed Height 6 "

TURTLE-Detailed Extra Large

**TURTLE-Detailed Medium** 