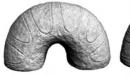

WOLF-Howling Sitting Small Height 15"

WORM-Caterpillar Length 3"

WORM-NESSIE-3 Pieces (extra hump available) Height 8 "

YODA-Large Height 13"

YODA-Small Height 9"