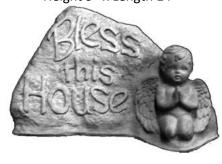

ROCK-Bless This House Height 9" x Length 14"

ROCK-Buckeye Head Small Height 7"

ROCK-By His Hands All Are Fed

Shown with Song Sparrow in Hands

**ROCK-Butterfly Welcome** 

**ROCK-Coal Miner Proud** Height 8"