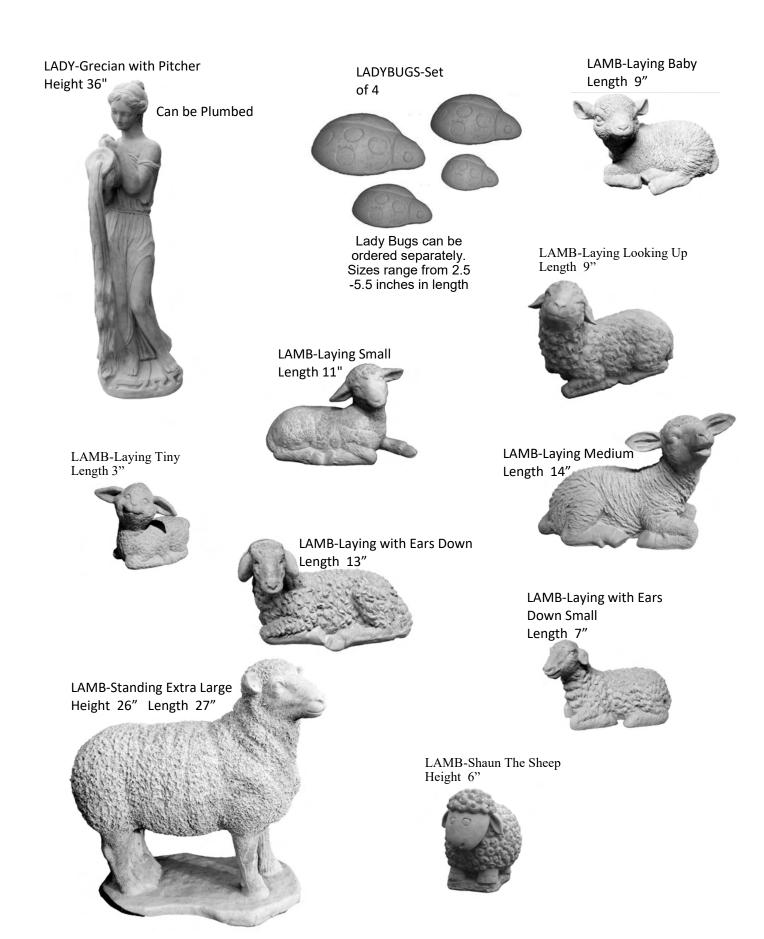

KIDS-Under Umbrella

KIDS-Whispering Large Height 25"

LADY-Elizabethan Large Height 36"

KIDS-Welcome on Picket Fence Height 13"

LAMB-Standing Large on Base with Head Down

LAMB-Standing Medium

LIGHTHOUSE-Medium

LAMB-Standing Large on Base with Head Up

LAMB-Standing Small

LIGHTHOUSE-with Sailor

LIGHTHOUSE

MAN-Army Soldier Large Height 48"

LIZARD-Horned

MAN-Bigfoot Baby Height 17"

MAN-Bigfoot 4 Foot Size Height 48"