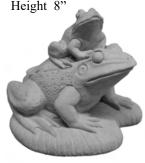

FROG-on a Log Height 6"

**FOX-Sitting Detailed Large** Height 19"

FROG-Fat Laid Back Height 7"

FROG-Frogs Sitting on Stump

FROG-Happy Height 11"

FROG-Jumping Height 4"

FROG-on Base Crouching Height 5"

FROG-Piggy Back on Base Height 8"