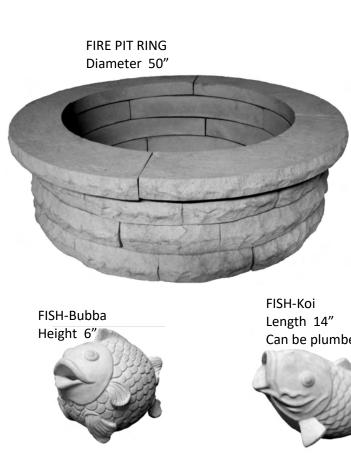

DOG-Retriever with Open Basket Height 27", Depth of Basket 7"





**DOG-Westie Sitting** Height 9"



DOG-with Cat Laying together Length 11 "

DOG-with Leg Lifted Height 7"

DOG-with Wings Length 10"





**DOG-with Wings Sitting** 

DOG-Yorkie Welcome Height 10%

DOG-Yorkie with Bow in Hair Height 13"

DOG-Yorkie with Tail Up Height 10"







**DRAGON-Sitting Small** Height 9"







EASEL-Cement Extra Large



Easel-Cement Small Height 6"\_\_



EASEL-Cement U.S.



EASEL-Cement with Vines Height 7" x Width 7"



EASEL-Metal Flat Painted Black Height 10"



EASEL-Tripod for Dog Face Stones Height 8"



ELEPHANT-Large



ELEPHANT-Laying on Back Length 11"



ELEPHANT-Planter Height 10 "



FINGER Height 13"



FINGER-Crossed Fingers Height 9"



FIRE HYDRANT-Detailed Height 18 "





















FROG-Fat With Warts Height 8"



FROG-Garden of Weedin

Height 7"

FROG-Frogs Climbing on Shovel Height 21"





FROG-Holding Welcome Sign



FROG-on a Log Height 6"



**FOX-Sitting Detailed Large** Height 19"



FROG-Fat Laid Back Height 7"



FROG-Frogs Sitting on Stump



FROG-Happy Height 11"



FROG-Jumping Height 4"



FROG-on Base Crouching Height 5"



FROG-Piggy Back on Base Height 8"



FROG-Sitting on Flower Pot



FROG-Sitting Upright Smooth Skin



FROG-TOAD-Bubba Small Height 6"



FROG-TOAD-Buddies Height 3"



FROG-TOAD-Detailed Large Height 11" Width 12"



FROG-TOAD-Detailed Medium



FROG-TOAD-Detailed Small



FROG-TOAD-Detailed with Warts Large Height 11"



FROG-TOAD-Medium
Height 4"



FROG-TOAD-Tiny Height 1"



FROG-TOAD-Tower



FROG-Tree Frog W