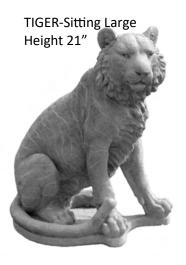

STONE-Navy Small Round Diameter 12"

STONE-Navy Large Round

STUMP-Wooden Looking Height 12"

STUMP-Welcome With Cardinals Height 31"

SUNDIAL TOP-Hummingbird Diameter 13"

TIGER-Cub Height 11"

TOADSTOOL-Cluster Height 10"