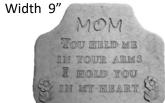

STONE-May I Always Be

STONE-Mom & Dad Home is a Place Length 19" x Width 19"

STONE-Mom, You Held Me in Your Arms... Width 22"

STONE-Mom, You Held Me Small

STONE-More Than a Pet Diameter 11"

STONE-Mother With Love in Your Heart Width 19"