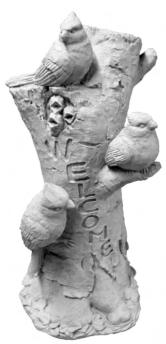

STONE-Navy Small Round Diameter 12"

STONE-Navy Large Round

STUMP-Wooden Looking Height 12"

STUMP-Welcome With Cardinals Height 31"

SUNDIAL TOP-Hummingbird Diameter 13"

TIGER-Cub Height 11"

TOADSTOOL-Cluster Height 10"