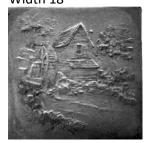

DESIGNER BLOCK-Covered Bridge Width 18"

DESIGNER BLOCK-Deer Width 18"

DESIGNER BLOCK-Horse Heads Width 18"

DESIGNER BLOCK-Horse Rearing Width 18"

DESIGNER BLOCK-Hummingbirds Width 18"

DESIGNER BLOCK-Light House Width 18"