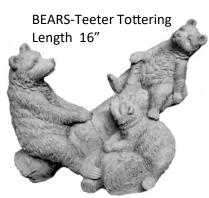

BEARS-Welcome

BEARS-Welcome With 3 Bears Height 16"

BEEHIVE- or Bee Skep Height 15 "

BIRD-Cardinal

Height 14"

**BENCH-Small Wooden Looking** Length 16"

BIRD-Bluejay

**BIRD-Cardinal Bubba** Height 5"