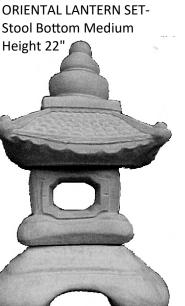

MOUSE Height 3" MOUSE-With Big Ears Height 3"

MUSHROOM-Large Height 19"

MUSHROOM-Small Height 10"

OCTOPUS-Small Height 7"

ORIENTAL LANTERN-One Piece Small Height 17"

PEDESTAL-Fern Small Height 16"

PEDESTAL-Greek Height 17"