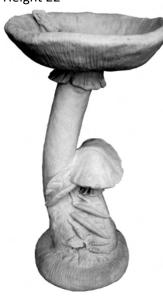

BIRD BATH-Pee Wee Height 12" x Width 15"

BIRD BATH-Pineapple Height 13"

BIRD BATH-Pixie

**BIRD BATH-Rabbits** Height 13" X Diameter 11"

**BIRD BATH-Toadstool** Height 22"

BIRD BATH-Tree Height 27"

BIRD BATH-Wings of an Angel