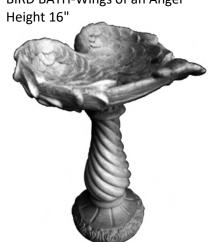

BIRD BATH-Pee Wee Height 12" x Width 15"

BIRD BATH-Pineapple Height 13"

BIRD BATH-Pixie

**BIRD BATH-Rabbits** Height 13" X Diameter 11"

**BIRD BATH-Toadstool** Height 22"

BIRD BATH-Tree Height 27"

BIRD BATH-Wings of an Angel