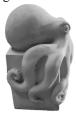

MOUSE Height 3" MOUSE-With Big Ears Height 3"

MUSHROOM-Large Height 19"

MUSHROOM-Small Height 10"

OCTOPUS-Small Height 7"

ORIENTAL LANTERN-One Piece Small Height 17"

PEDESTAL-Fern Small Height 16"

PEDESTAL-Greek Height 17"