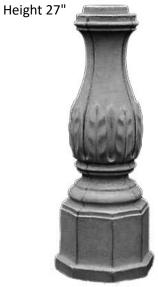

PEDESTAL-Greek Medium Height 14"

**PEDESTAL-Hour Glass** Height 16"

PEDESTAL-Roman Large Height 18" 270#

PEDESTAL-Sandstone Height 14"

PEDESTAL-Short Square Height 10"

PEDESTAL-With Wreath Large Height 25" 300#