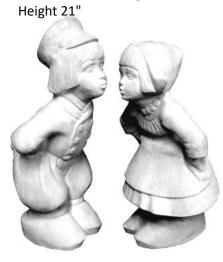

KIDS-Under Umbrella

KIDS-Whispering Large Height 25"

LADY-Elizabethan Large Height 36"

KIDS-Welcome on Picket Fence Height 13"

LAMB-Standing Large on Base with Head Down

LAMB-Standing Medium

LIGHTHOUSE-Medium