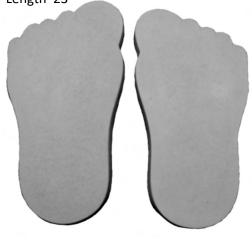

STONE-Foot Left and Right

STONE-Foot Left and Right Extra Large Length 23"

STONE-Foot Left and Right Small Length 10"

STONE-Footprints in the Sand Diameter 11"

STONE-Forever Remembered Length 5"

STONE-Football Helmet