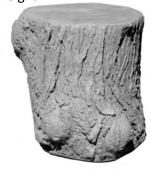

STONE-Navy Small Round Diameter 12"

STONE-Navy Large Round

STUMP-Wooden Looking Height 12"

STUMP-Welcome With Cardinals Height 31"

SUNDIAL TOP-Hummingbird Diameter 13"

TIGER-Cub Height 11"

TOADSTOOL-Cluster Height 10"