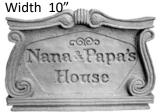

STONE-Mothers of Little Boys Length 10.5 x Width 9"

STONE-Mothers Plant the Seeds of Love Width 13"

STONE-My Heart Still Aches in Sadness Width 17"

STONE-My Heart Still Aches in Sadness Small Width 9 "

STONE-Nana and Papa's House