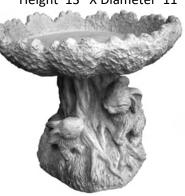

BIRD BATH-Pee Wee Height 12" x Width 15"

BIRD BATH-Pineapple Height 13"

BIRD BATH-Pixie

**BIRD BATH-Rabbits** Height 13" X Diameter 11"

**BIRD BATH-Toadstool** Height 22"

BIRD BATH-Tree Height 27"

BIRD BATH-Wings of an Angel