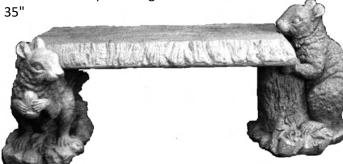

ANGEL-with Roses Height 20"

ANGEL-with Nest Large Standing Height 42"

ANGEL-with Upright Wings Height 35"

BEAR-Black Bear Extra Large Height 25" Length 38"

BEAR-Grizzly Length 22"

BEAR-Teddy Bear Standing Height 25"