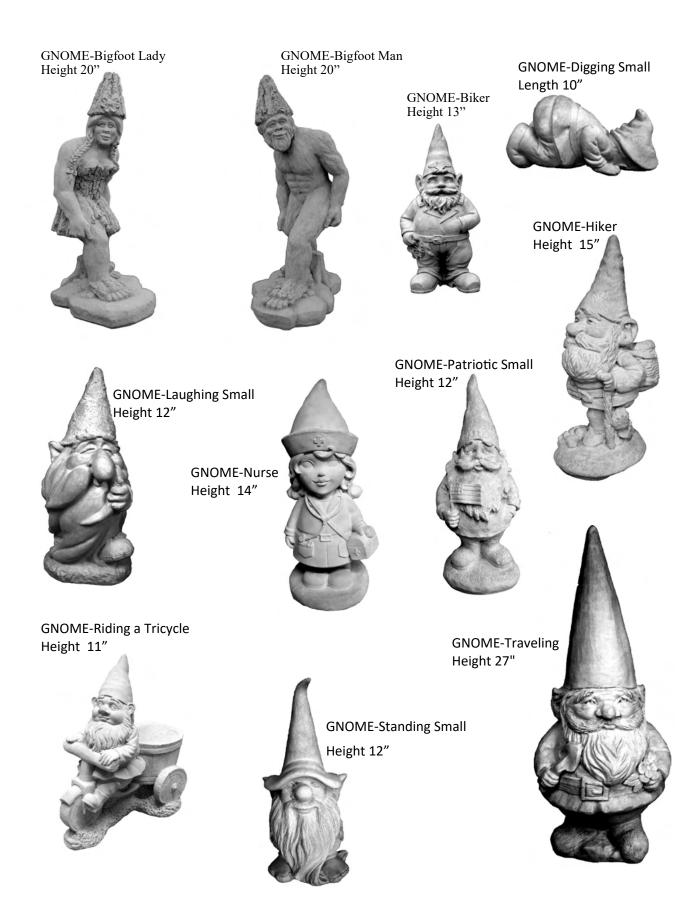

GARDEN BENCH TOP-Airforce (fits plain legs only) Length 39"



GARDEN BENCH TOP-Your Memory is our Keepsake (fits plain legs only) Length 27"



GARDEN BENCH TOP-Army (fits plain legs only) Length 39"



GARDEN BENCH TOP-Navy (fits plain legs only)



GARDEN BENCH TOP-Marines (fits plain legs only) Length 39"



**GECKO-Standing** Height 17"



**GIRAFFE-Standing** Height 32"



GIRL-Bashful Betty



GIRL-Basketball Bonnie





GIRL-Golfer Small with Club Height 20"



**GIRAFFE-Standing Extra Large** Height 6'8"



GIRL-Laying on Side





GIRL-Volleyball Vera Height 19 "



**GIRL-with Bird** Height 21"



**GIRL-with Sunflower Dress** 



GLOBE HOLDER-Bunny Rabbit Laying





GLOBE HOLDER-Large Height 21"



GLOBE HOLDER-Medium



GLOBE HOLDER-Mini



GLOBE HOLDER-Rock Height 5"









**HAND-Praying Hands** Height 9"



HAND-Thumbs Up



**HAND-Loving Hands** 



**HEART-Flowers Tiny** Width 4"



**HEART-Leaf Tiny** Width 4"



**HAND-Loving Hands Small** 

Height 8"

**HEART-Ohio Large** Width 15"



**HEART-Plain Large** Width 15"



**HEART-Plain Small** 



HEART-Seeds, Nuts, & Berries





**HEDGE HOG-Laying** 





HEDGE HOG-On Back Tiny



HEDGE HOG-Small Length 6 "



HEDGE HOG-Standing with Flowers



HIPPO-Standing Small



HORSE-Carousel Height 32" Length 23"







HORSESHOE-Wall Hanging Width 7"





HOUSE NUMBERING SYSTEM-Includes 1 set of # 0-9 (more # can be ordered separately)
Height 26" x Width 34"





KIDS-Dutch Kids Large (PAIR)



KIDS-Hear no Evil, See no Evil, Speak no Evil Height 19"







**KIDS-Schoolmates** Height 23.5" x Width 22"