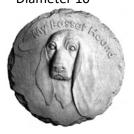

STONE-Beloved Pet Cat Diameter 10"

STONE-Beloved Pet Dog Diameter 10"

STONE-Born to Ride Width 14"

Width 13"

STONE-Calm

STONE-Cats Leave Paw Prints on Our Hearts

**STONE-Cats Make Purrfect Pets** Width 7"

STONE-Children are Like Flowers Width 13"