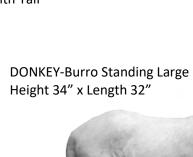

DOG-Yorkie Welcome Height 10%

DOG-Yorkie with Bow in Hair Height 13"

DOG-Yorkie with Tail Up Height 10"

**DRAGON-Sitting Small** Height 9"

EASEL-Cement Extra Large

Easel-Cement Small Height 6"\_\_

EASEL-Cement U.S.