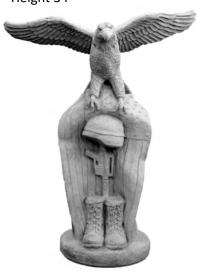

BIRD-Duckling Detailed Large Height 8"

BIRD-Duckling Rubber Ducky
Height 6"

BIRD-Eagle Home of The Brave
Height 14"

BIRD-Eagle on Liberty Bell Large Height 45"

BIRD-Eagle Patriotic Memorial Height 34"

BIRD-Eagle Perched on Logs