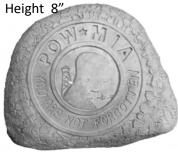

ROCK-Highway Patrol Height 8"

**ROCK-Marines** 

Height 8"

ROCK-National Guard Height 8"

ROCK-Navy Height 8"

ROCK-Police Department

ROCK-Police Shield Small Height 8"

ROCK-POW and MIA