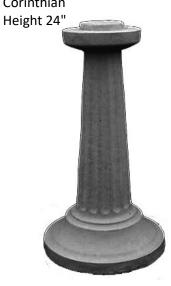

**BIRD BATH BOWL-Flower Petals** Diameter 23"

BIRD BATH BOWL-Roses Large Diameter 20"

BIRD BATH BOWL-Serrated Large

BIRD BATH BOWL-Square Large

BIRD BATH BOWL-Sunflower Large

BIRD BATH BOWL-Tulip Large

**BIRD BATH PEDESTAL-**Corinthian