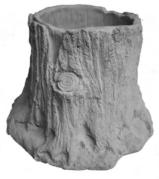

**PLANTER-Saddle** Height 8"

PLANTER-Saddle Large Height 11"

PLANTER-Stump Height 15" x Depth 10"

**PLANTER-Sun Bonnet** Width 14 "

PLANTER-Tea Kettle Depth 6"

PLANTER-Textured Bowl Width 11" x Depth 4"

PLANTER-The Ones We Love... Height 25"