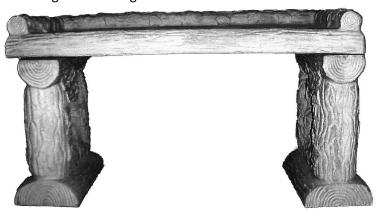

GARDEN BENCH TOP-God Bless America (fits plain legs only)

Length 32"

GARDEN BENCH TOP-Grandparents (fits plain legs only)

GARDEN BENCH SET-Log Seat with Log Legs Height 22" x Length 38"

Side View of Log Leg