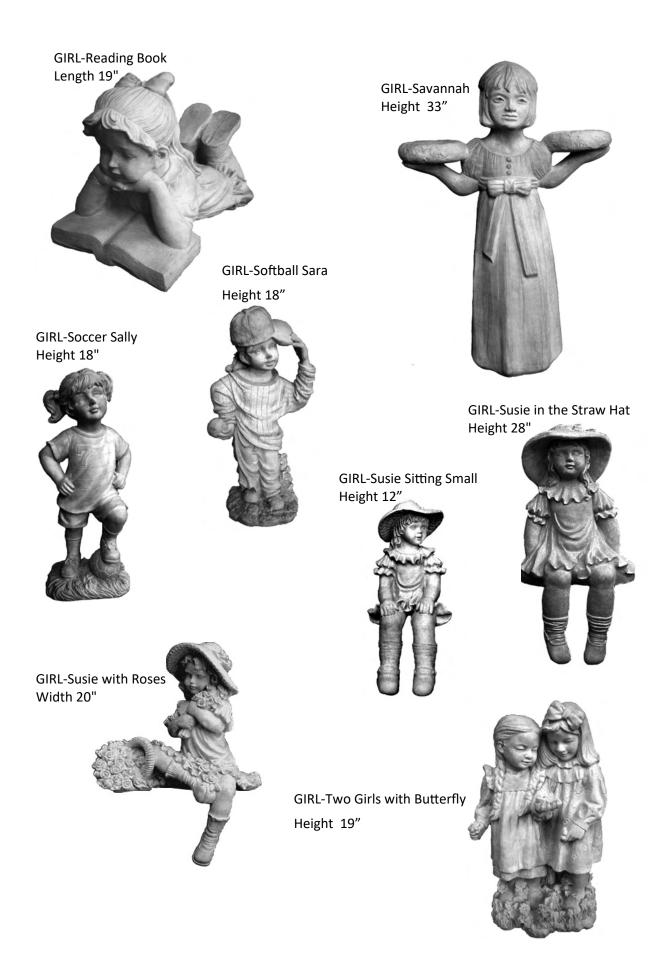

GIRL-Bashful Betty

GIRL-Basketball Bonnie

GIRL-Golfer Small with Club Height 20"

**GIRAFFE-Standing Extra Large** Height 6'8"

GIRL-Laying on Side

GIRL-Volleyball Vera Height 19 "

**GIRL-with Bird** Height 21"

**GIRL-with Sunflower Dress** 

GLOBE HOLDER-Bunny Rabbit Laying

GLOBE HOLDER-Large Height 21"

GLOBE HOLDER-Medium

GLOBE HOLDER-Mini

GLOBE HOLDER-Rock Height 5"

**HAND-Praying Hands** Height 9"

HAND-Thumbs Up