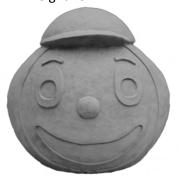

WALL HANGING-Happy Face Height 8" x Width 10"

WALL HANGING-Mom's Garden

WALL HANGING-Harley Plaque Width 17"

WALL HANGING-Moon & Pixie

WALL HANGING-Moon & Sun

WALL HANGING-Police Department Height 12"

WALL HANGING-Tree Face 4 pieces Height Adjustable