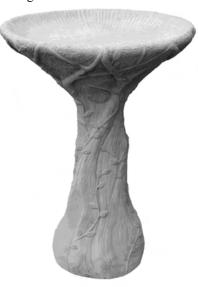

BIRD BATH-Pee Wee Height 12" x Width 15"

BIRD BATH-Pineapple Height 13"

BIRD BATH-Pixie

**BIRD BATH-Rabbits** Height 13" X Diameter 11"

**BIRD BATH-Toadstool** Height 22"

BIRD BATH-Tree Height 27"

BIRD BATH-Wings of an Angel