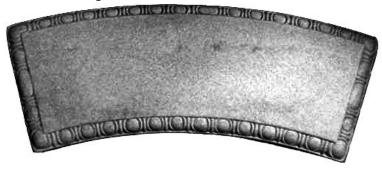

FROG-TOAD-Detailed with Warts Large Height 11"

FROG-TOAD-Medium
Height 4"

FROG-TOAD-Tiny Height 1"

FROG-TOAD-Tower

FROG-Tree Frog Wall Hanging

FROG-TOAD-Twins with Welcome sign

GARDEN BENCH TOP-Curved Pattern (fits plain or scroll legs)
Length 42"

GARDEN BENCH TOP-Curved Smooth (fits plain or scroll legs) Length 42"

GARDEN BENCH TOP-Dad Our Hearts Still Ache (fits textured legs only) Length 26"

GARDEN BENCH TOP-Decorative Ivy (fits ivy legs only) Length 24"