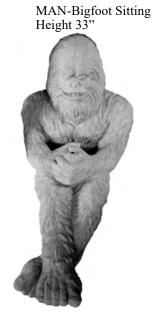

LAMB-Standing Large on Base with Head Up

LAMB-Standing Small

LIGHTHOUSE-with Sailor

LIGHTHOUSE

MAN-Army Soldier Large Height 48"

LIZARD-Horned

MAN-Bigfoot Baby Height 17"

MAN-Bigfoot 4 Foot Size Height 48"