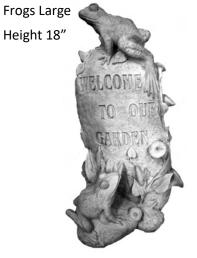

DESIGNER BLOCK-Mountain Hideaway Width 18"

DESIGNER BLOCK-Tile Block Large Width 18"

DESIGNER BLOCK-Tile Block Small Width 9" X Length 18"

DESIGNER BLOCK-Water Mill Width 18"

DESIGNER BLOCK-Welcome to our Garden Width 18"