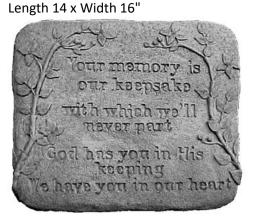

GARDEN BENCH TOP-With Love in Your Heart You Always Have Time...(fits plain legs only) Width 12" x Length 42"

GARDEN BENCH TOP-Airforce (fits plain legs only) Length 39"

GARDEN BENCH TOP-Your Memory is our Keepsake (fits plain legs only) Length 27"