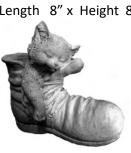

CAT-Aristocat Height 24 "

CAMEL-Standing Height 19"

CAT-Bushy Tail Laying

Length 13"

**CAT-Crouching** Length 7"

Cat-in Boot Length 8" x Height 8"

CAT-Curled on Side

CAT-Feline Friends Height 5"