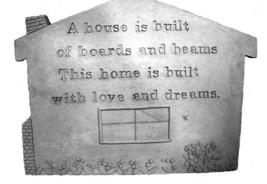

SNAIL-with Lady Bug Height 6"

**SNOWMAN-Detailed Small** 

**SQUIRREL-Short Tail** Height 8"

SQUIRREL-Small Detailed Height 4 "

SQUIRREL-Welcome to The Nuthouse Height 11"

STONE-A House is Built of **Boards and Beams** 