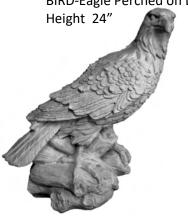

BIRD-Duckling Detailed Large Height 8"

BIRD-Duckling Rubber Ducky
Height 6"

BIRD-Eagle Home of The Brave
Height 14"

BIRD-Eagle on Liberty Bell Large Height 45"

BIRD-Eagle Patriotic Memorial Height 34"

BIRD-Eagle Perched on Logs