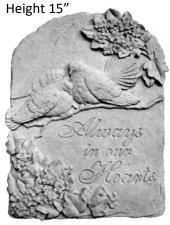

Height 17" Width 19"

STONE-Always in our Hearts

STONE-A Heart of Gold Stopped Beating Width 18 "

STONE-A Million Times We've Needed You Width 13"

STONE-An Hour in the Garden Width 14"

STONE-As For Me And My House Length 10"