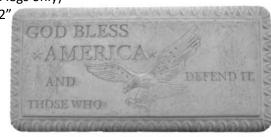

GARDEN BENCH TOP-God Bless America (fits plain legs only)

Length 32"

GARDEN BENCH TOP-Grandparents (fits plain legs only)

GARDEN BENCH SET-Log Seat with Log Legs Height 22" x Length 38"

Side View of Log Leg