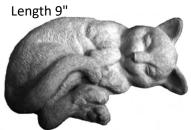

PLANTER-Lady's Head Height 15"

PLANTER-Man's Head Height 15"

PLANTER-Log Large

PLANTER-Old Shoe Large Height 11" x Length 20"

PLANTER-Old Shoe Medium Height 8" x Length 14"

PLANTER-Old Shoe Small with Frog Length 13"