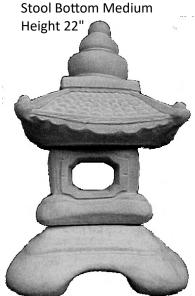

MOUSE Height 3" MOUSE-With Big Ears Height 3"

MUSHROOM-Large Height 19"

MUSHROOM-Small Height 10"

OCTOPUS-Small Height 7"

ORIENTAL LANTERN-One Piece Small Height 17"

PEDESTAL-Fern Small Height 16"

PEDESTAL-Greek Height 17"