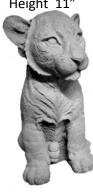

STONE-Navy Small Round Diameter 12"

STONE-Navy Large Round

STUMP-Wooden Looking Height 12"

STUMP-Welcome With Cardinals Height 31"

SUNDIAL TOP-Hummingbird Diameter 13"

TIGER-Cub Height 11"

TOADSTOOL-Cluster Height 10"