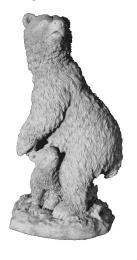

ANGEL-with Roses Height 20"

ANGEL-with Nest Large Standing Height 42"

ANGEL-with Upright Wings Height 35"

BEAR-Black Bear Extra Large Height 25" Length 38"

BEAR-Grizzly Length 22"

BEAR-Teddy Bear Standing Height 25"