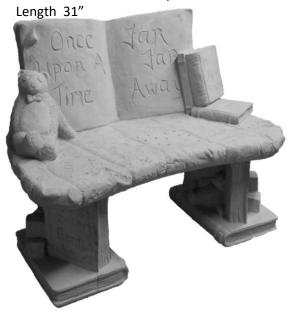

GARDEN BENCH TOP-Stairway to Heaven (fits plain legs only)

GARDEN BENCH SET-Story Time Book

GARDEN BENCH TOP-Sweetheart Smooth Edge (fits baluster legs only)

GARDEN BENCH SET-Vines and Grapes Length 40" x Height 14"