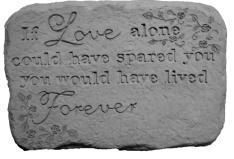

STONE-If Love Alone Length 14"

STONE-In Life We Loved You Dearly Width 13"

STONE-In Memory of a Faithful Friend... Width 10 "

STONE-It Broke Our Hearts to Lose You

STONE-Letter "O" Flat

Diameter 17"

STONE-Letter "O" Block Cut Out Height 16"