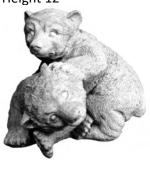

BEAR-Holding Pot Height 12"

**BEAR-Wipe Your Paws** 

BEAR-Sitting Extra Large Height 26"

**BEAR-with Cub** Height 20.5"

BEARS-Climbing on a Limb Width 34"

BEARS-Climbing Tree to Honey Pot Height 50"

**BEARS-Playing** Height 12"