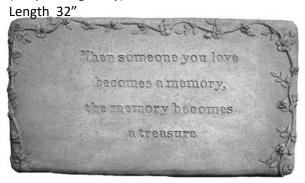

GARDEN BENCH TOP-Memory Becomes a Treasure (fits plain legs only)

GARDEN BENCH SET-Mini One Piece Height 9" x Length 25"

GARDEN BENCH SET-Mini Three Pieces Height 8.5" X Length 24"