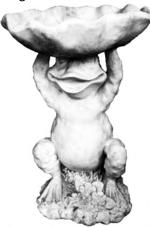

**BIRD BATH-Doves** 

BIRD BATH-Frog Height 18.5"

BIRD BATH-Golf Tee Height 18"

**BIRD BATH-Grapes** 

Bird Baths (one piece)

BIRD BATH-Kitty With Fish in Bowl Length 10"

BIRD BATH-Maple Leaf Height 12"

BIRD BATH-Mini with Vines Height 10"