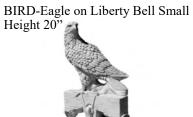

BIRD-Duckling Detailed Large Height 8"

BIRD-Duckling Rubber Ducky
Height 6"

BIRD-Eagle Home of The Brave
Height 14"

BIRD-Eagle on Liberty Bell Large Height 45"

BIRD-Eagle Patriotic Memorial Height 34"

BIRD-Eagle Perched on Logs