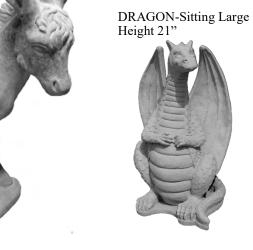

DOG-Yorkie Welcome Height 10%

DOG-Yorkie with Bow in Hair Height 13"

DOG-Yorkie with Tail Up Height 10"

**DRAGON-Sitting Small** Height 9"

EASEL-Cement Extra Large

Easel-Cement Small Height 6"\_\_

EASEL-Cement U.S.