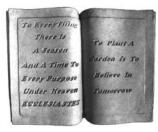

RABBIT-Welcome

RACCOON-Sitting Height 8"

RACCOON-Standing Large

RAT-Detailed Height 6"

RHINOCEROUS Height 10" Length 19"

ROCK-Beloved Friend

ROCK-Book 'For Everything There is a Season...' Height 8.5"

ROCK-Buckeye Head Large Height 13"