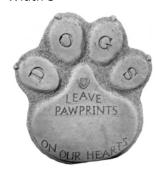

STONE-Dad a Son's first Hero a Daughter's First Love Length 14" x Width 12"

STONE-Dad A Son's 1st Hero Small

STONE-Dad Through the Years Length 19" x Width 19"

STONE-Dogs Leave Paw Prints on Our Hearts Width 8"