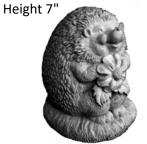

HEART-Seeds, Nuts, & Berries

**HEDGE HOG-Laying** 

HEDGE HOG-On Back Tiny

HEDGE HOG-Small Length 6 "

HEDGE HOG-Standing with Flowers

HIPPO-Standing Small

HORSE-Carousel Height 32" Length 23"

HORSESHOE-Wall Hanging Width 7"