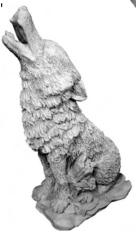

WOLF-Howling Sitting Small Height 15"

WORM-Caterpillar Length 3"

WORM-NESSIE-3 Pieces (extra hump available) Height 8 "

YODA-Large Height 13"

YODA-Small Height 9"