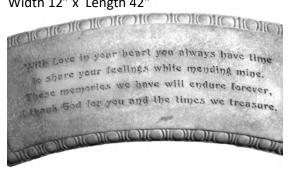

GARDEN BENCH TOP-With Love in Your Heart You Always Have Time...(fits plain legs only) Width 12" x Length 42"

GARDEN BENCH TOP-Airforce (fits plain legs only) Length 39"

GARDEN BENCH TOP-Your Memory is our Keepsake (fits plain legs only) Length 27"