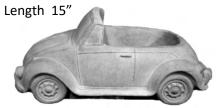

PLANTER-Truck 1948 Ford Length 30" Depth 6"

PLANTER-Truck 1957 Chevy Length 28"

PLANTER-Volkswagen "Beetle Bug" Car

PLANTER BASKET-Classic Large Height 34" x Width 17"

PLANTER BASKET- Bow Large Height 16" x Width 14"