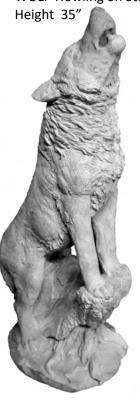

WALL HANGING-Tree Face Mustached 3 Pieces Height Adjustable

WALL HANGING-Woodland Faces (Set of 3) Width 8" Each

WATER DISH-Cat Face © Diameter 12"

WATER DISH-Maple Leaf Width 11"

WOLF-Detailed Life Size

**WOLF-Howling on Stump** 