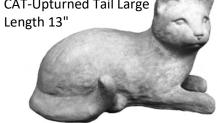

Length 7"

**CAT-Sleeping Large** Length 15"

CAT-Sleeping Small Length 9"

**CAT-Squatting Sitting Upright** Height 9"

CAT-Tabby Kitten Height 6"

**CAT-The Thinker** 

CAT-Two Cats Curled Up Length 11"

CAT-Upturned Tail Large