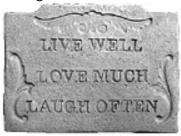

STONE-May God's Angels Width 12"

STONE-May God's Peace Rest Upon You Width 13"
(Bird sold separately)

STONE-Live Well, Laugh Much, Love Often Length 12" x Width 10"

May I
always be the kind
of person my dog
thinks I am