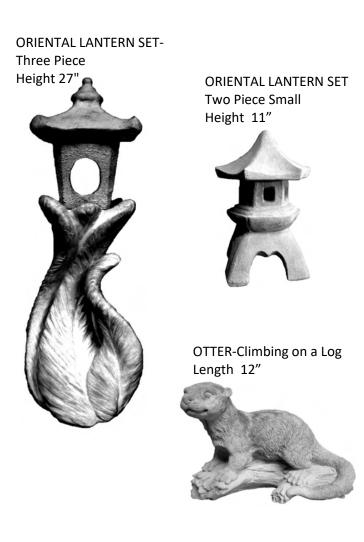

MOUSE Height 3" MOUSE-With Big Ears Height 3"

MUSHROOM-Large Height 19"

MUSHROOM-Small Height 10"

OCTOPUS-Small Height 7"

ORIENTAL LANTERN-One Piece Small Height 17"

PEDESTAL-Fern Small Height 16"

PEDESTAL-Greek Height 17"