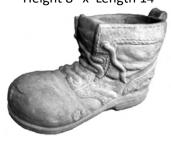

PLANTER-Lady's Head Height 15"

PLANTER-Man's Head Height 15"

PLANTER-Log Large

PLANTER-Old Shoe Large Height 11" x Length 20"

PLANTER-Old Shoe Medium Height 8" x Length 14"

PLANTER-Old Shoe Small with Frog Length 13"