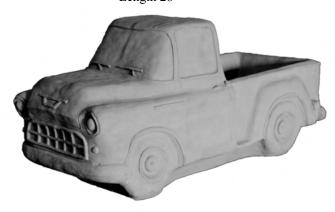

PLANTER-Truck 1948 Ford Length 30" Depth 6"

PLANTER-Truck 1957 Chevy Length 28"

PLANTER-Volkswagen "Beetle Bug" Car

PLANTER BASKET-Classic Large Height 34" x Width 17"

PLANTER BASKET- Bow Large Height 16" x Width 14"