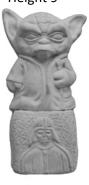

WOLF-Howling Sitting Small Height 15"

WORM-Caterpillar Length 3"

WORM-NESSIE-3 Pieces (extra hump available) Height 8 "

YODA-Large Height 13"

YODA-Small Height 9"