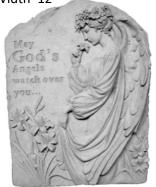

STONE-May God's Angels Width 12"

STONE-May God's Peace Rest Upon You Width 13"
(Bird sold separately)

STONE-Live Well, Laugh Much, Love Often Length 12" x Width 10"

May I
always be the kind
of person my dog
thinks I am