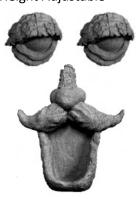

## ACORN-Detailed Medium Length 10"

**ACORN-Detailed Small** 

ဝရို့ရှိသ ဝရို့ရှိသ

**ACORN-Tiny** Length 4"

**ALLIGATOR-3 Dimensional 3 Piece** Length 22" (adjustable)

**ALIEN-Standing** Height 36"

Length 26"