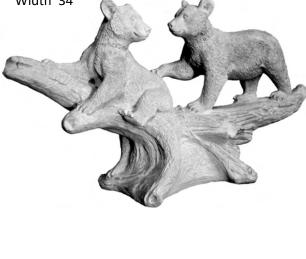

BEAR-Holding Pot Height 12"

**BEAR-Wipe Your Paws** 

BEAR-Sitting Extra Large Height 26"

**BEAR-with Cub** Height 20.5"

BEARS-Climbing on a Limb Width 34"

BEARS-Climbing Tree to Honey Pot Height 50"

**BEARS-Playing** Height 12"