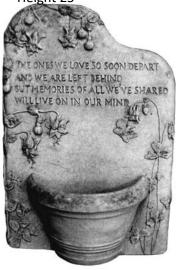

**PLANTER-Saddle** Height 8"

PLANTER-Saddle Large Height 11"

PLANTER-Stump Height 15" x Depth 10"

**PLANTER-Sun Bonnet** Width 14 "

PLANTER-Tea Kettle Depth 6"

PLANTER-Textured Bowl Width 11" x Depth 4"

PLANTER-The Ones We Love... Height 25"