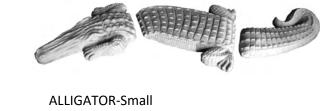

## ప్రేస్తుల చేస్తుల Care of your new Concrete Statuary

Decorative Concrete Statuary is designed for both outdoor and indoor use. <u>DO NOT ALLOW YOUR ITEM TO STAND IN ICE; DO NOT ALLOW ICE TO FORM IN ANY AREA WHERE WATER MAY COLLECT.</u> Fountain bowls and shells, birdbath tops, and planter interiors must be drained and covered if left outdoors during winter and periods of freezing weather in order to avoid cracking and other damage.

## **ACORN-Detailed Large** Length 11"



## ACORN-Detailed Medium Length 10"



**ACORN-Detailed Small** 

ဝရို့ရှိသ ဝရို့ရှိသ



**ACORN-Tiny** Length 4"



**ALLIGATOR-3 Dimensional 3 Piece** Length 22" (adjustable)



**ALIEN-Standing** Height 36"





Length 26"







**ANCHOR-and Posts** Height 19"



- Acorns—Anchor

ANGEL-Bust Planter



ANGEL-Flower Child Standing





ANGEL-Country Girl Height 15"



ANGEL-Dreaming Height 14"



Height 16"



ANGEL-Gazing Extra Large Width 21" **WEIGHT: 175**#



**ANGEL-Gazing Upwards** Width 10"



ANGEL-Girl Large Height 22"



ANGEL-Girl Tiny Height 9"



ANGEL-Hands on Heart



ANGEL-Hands on Knees Looking Up Height 9"



ANGEL-Holding Skirt



**ANGEL-Holding Soldier** 



ANGEL-Holding Wreath Height 33"

ANGEL-Head Tucked into Wing

Height 49"



ANGEL-Holding Child Height 18"



ANGEL-Holding Skirt Small



**ANGEL-Hugging Knees** Height 8"



ANGEL-Kneeling Holding Bunny



ANGEL-in Wings Facing Left Width 7"



ANGEL-in Wings Facing Right Width 7"



ANGEL-Kneeling Small Height 11"