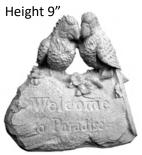

**ROCK-Air Force** Height8"

**ROCK-Welcome to Paradise** 

**ROCK-Army** Height 8"

**ROCK-Emergency Medical Technician** 

**ROCK-Fire Department** Height 8 "

ROCK-For Military Merit (Purple Heart) Height 8"