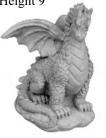

DOG-Yorkie Welcome Height 10%

DOG-Yorkie with Bow in Hair Height 13"

DOG-Yorkie with Tail Up Height 10"

**DRAGON-Sitting Small** Height 9"

EASEL-Cement Extra Large

Easel-Cement Small Height 6"\_\_

EASEL-Cement U.S.