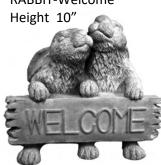

RABBIT-Welcome

RACCOON-Sitting Height 8"

RACCOON-Standing Large

RAT-Detailed Height 6"

RHINOCEROUS Height 10" Length 19"

ROCK-Beloved Friend

ROCK-Book 'For Everything There is a Season...' Height 8.5"

ROCK-Buckeye Head Large Height 13"