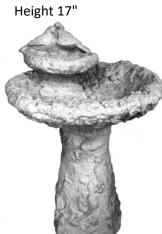

BIRDS-Pelicans on Post Height 50"

BIRDS-Three Birds on a Log Length 13"

BIRDS-with Nest in Tree

BIRD BATH-Bear Height 23"

**BIRD BATH-Blooming Roses** Height 11"

**BIRD BATH-Cardinal Couple** 

BIRD BATH-Combo Bird Bath Or Sundial Base Height 18"