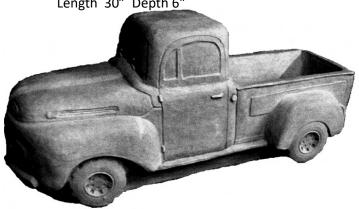

PLANTER-Truck 1948 Ford Length 30" Depth 6"

PLANTER-Truck 1957 Chevy Length 28"

PLANTER-Volkswagen "Beetle Bug" Car

PLANTER BASKET-Classic Large Height 34" x Width 17"

PLANTER BASKET- Bow Large Height 16" x Width 14"