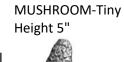

MOUSE Height 3" MOUSE-With Big Ears Height 3"

MUSHROOM-Large Height 19"

MUSHROOM-Small Height 10"

OCTOPUS-Small Height 7"

ORIENTAL LANTERN-One Piece Small Height 17"

PEDESTAL-Fern Small Height 16"

PEDESTAL-Greek Height 17"