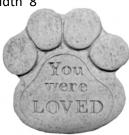

STONE-Puppy Paw Print You Were Loved Width 8"

STONE-Round 12 Inch Diameter 12"

STONE-Round 18 Inch Diameter 18"

STONE-Round 24" Diameter 24"

STONE-Sand Dollar Diameter 20"

STONE-Square 12 Inch Width 12"

STONE-Ten Commandments Width 14"