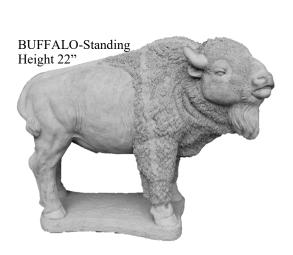

BOY-Sitting Large

BOY-Sitting Small Height 16"

BOY-Sitting Wearing Bibs Height 12"

BOY-Two Boys With Baseball

BOY-with Dog Height 17"

BUFFALO SKULL Width 20"

BUTTERFLY Height 11" Width 13"

BUTTERFLY-On a Rock