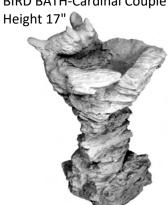

BIRDS-Pelicans on Post Height 50"

BIRDS-Three Birds on a Log Length 13"

BIRDS-with Nest in Tree

BIRD BATH-Bear Height 23"

**BIRD BATH-Blooming Roses** Height 11"

**BIRD BATH-Cardinal Couple** 

BIRD BATH-Combo Bird Bath Or Sundial Base Height 18"