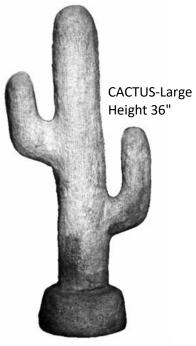

ge



BIRD BATH BOWL-Tulip Large



**BIRD BATH PEDESTAL-**Corinthian



**BIRD BATH PEDESTAL-**Fern Leaf Large



**BIRD BATH PEDESTAL-**Italian Medium Height 14"



BIRD BATH PEDESTAL-**Italian Small** Height 9"





**BIRD BATH PEDESTAL-**



BIRD BATH PEDESTAL-Straight Lined Medium Height 23"



**BIRD BATH PEDESTAL-Swirled Large** Height 21"





**BIRD BATH PEDESTAL-Swirled Small** Height 14"





BIRD BATH SET-Sandstone
Height 25"

BIRD BATH SET-Three Angel Height 21"



BIRD BATH SET-Tree with Squirrel with Squirrel Bowl







BOY-Sitting Large



BOY-Sitting Small Height 16"



BOY-Sitting Wearing Bibs Height 12"



BOY-Two Boys With Baseball



BOY-with Dog Height 17"



BUFFALO SKULL Width 20"



BUTTERFLY Height 11" Width 13"

BUTTERFLY-On a Rock



CAT-Aristocat Height 24 "





CAMEL-Standing Height 19"



CAT-Bushy Tail Laying

Length 13"

**CAT-Crouching** Length 7"



Cat-in Boot Length 8" x Height 8"



CAT-Curled on Side



CAT-Feline Friends Height 5"



**CAT-Kitten Curious** CAT-Kitten Looking Up Height 9" Height 9" CAT-Laying on Side Large Length 11" CAT-Kittens in a Basket Height 9" CAT-Licking Paw on Pillow Height 15" **CAT-Lazy Kitty** 



CAT-Kitten Sleeping in Basket

Length 7"











**CAT-Sleeping Large** Length 15"



CAT-Sleeping Small Length 9"



**CAT-Squatting Sitting Upright** Height 9"





CAT-Tabby Kitten Height 6"



**CAT-The Thinker** 



CAT-Two Cats Curled Up Length 11"



CAT-Upturned Tail Large



CAT-Upturned Tail Small Length 10"



**CAT-Wearing Boots** Height 8"



CAT-Welcome With 2 Cats



CAT-with Ball Height 12"