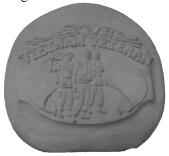

ROCK-Sheriff Office Height 8"

ROCK-Vietnam Veteran Height 9

SEAHORSE Height 14" SEAL-Pup Length 8"

SKUNK-Detailed Height 11"

SNAIL-Small Height 3 "

SCARECROW

Height 29"

SKUNK-Detailed Large Height 12"