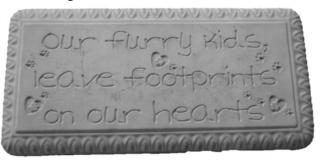

## GARDEN BENCH TOP-Mom Our Hearts Still Ache (fits textured legs only) Length 26"

GARDEN BENCH TOP-Our Furry Kids Leave Footprints With Plain Legs Length 30"

Rock Leg

GARDEN BENCH SET-Squirrel Legs with Wood Grain Seat