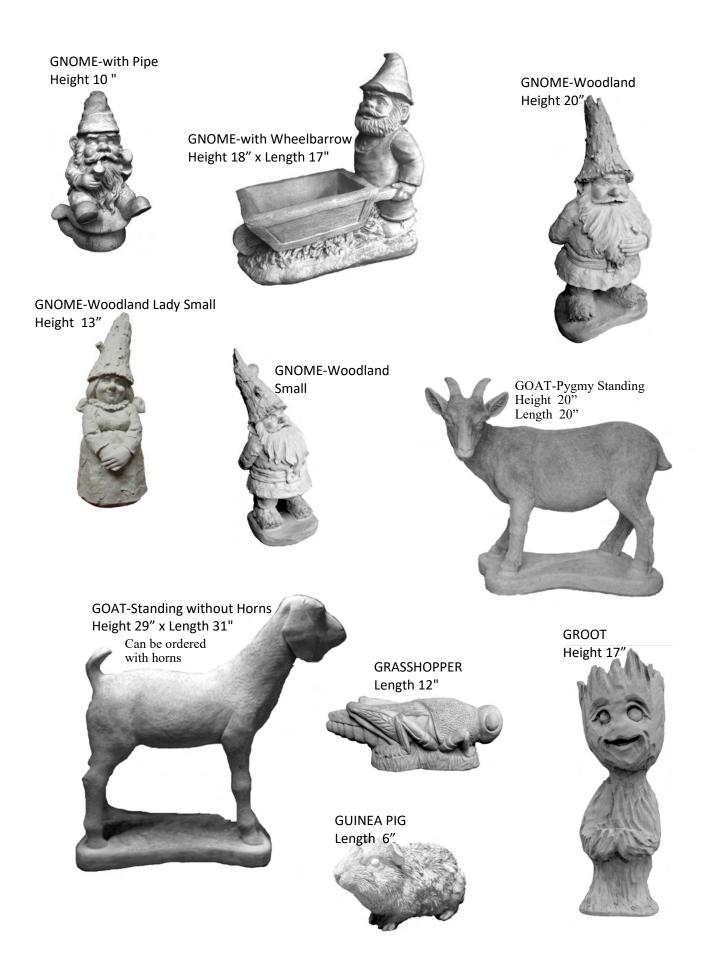

GARDEN BENCH TOP-Airforce (fits plain legs only) Length 39"



GARDEN BENCH TOP-Your Memory is our Keepsake (fits plain legs only) Length 27"



GARDEN BENCH TOP-Army (fits plain legs only) Length 39"



GARDEN BENCH TOP-Navy (fits plain legs only)



GARDEN BENCH TOP-Marines (fits plain legs only) Length 39"



**GECKO-Standing** Height 17"



**GIRAFFE-Standing** Height 32"



GIRL-Bashful Betty



GIRL-Basketball Bonnie





GIRL-Golfer Small with Club Height 20"



**GIRAFFE-Standing Extra Large** Height 6'8"



GIRL-Laying on Side





GIRL-Volleyball Vera Height 19 "



**GIRL-with Bird** Height 21"



**GIRL-with Sunflower Dress** 



GLOBE HOLDER-Bunny Rabbit Laying





GLOBE HOLDER-Large Height 21"



GLOBE HOLDER-Medium



GLOBE HOLDER-Mini



GLOBE HOLDER-Rock Height 5"









**HAND-Praying Hands** Height 9"



HAND-Thumbs Up



**HAND-Loving Hands** 



**HEART-Flowers Tiny** Width 4"



**HEART-Leaf Tiny** Width 4"



**HAND-Loving Hands Small** 

Height 8"

**HEART-Ohio Large** Width 15"



**HEART-Plain Large** Width 15"



**HEART-Plain Small** 



HEART-Seeds, Nuts, & Berries





**HEDGE HOG-Laying** 





HEDGE HOG-On Back Tiny



HEDGE HOG-Small Length 6 "



HEDGE HOG-Standing with Flowers



HIPPO-Standing Small



HORSE-Carousel Height 32" Length 23"







HORSESHOE-Wall Hanging Width 7"





HOUSE NUMBERING SYSTEM-Includes 1 set of # 0-9 (more # can be ordered separately)
Height 26" x Width 34"





KIDS-Dutch Kids Large (PAIR)



KIDS-Hear no Evil, See no Evil, Speak no Evil Height 19"







**KIDS-Schoolmates** Height 23.5" x Width 22"



K