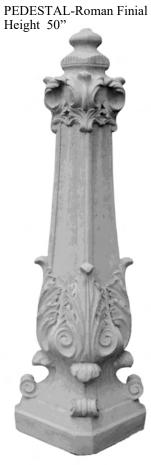

PEDESTAL-Greek Medium Height 14"

**PEDESTAL-Hour Glass** Height 16"

PEDESTAL-Roman Large Height 18" 270#

PEDESTAL-Sandstone Height 14"

PEDESTAL-Short Square Height 10"

PEDESTAL-With Wreath Large Height 25" 300#