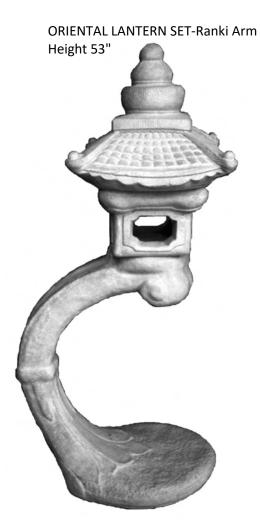

MOUSE Height 3" MOUSE-With Big Ears Height 3"

MUSHROOM-Large Height 19"

MUSHROOM-Small Height 10"

OCTOPUS-Small Height 7"

ORIENTAL LANTERN-One Piece Small Height 17"

PEDESTAL-Fern Small Height 16"

PEDESTAL-Greek Height 17"