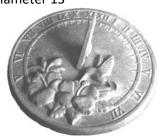

STONE-Navy Small Round Diameter 12"

STONE-Navy Large Round

STUMP-Wooden Looking Height 12"

STUMP-Welcome With Cardinals Height 31"

SUNDIAL TOP-Hummingbird Diameter 13"

TIGER-Cub Height 11"

TOADSTOOL-Cluster Height 10"