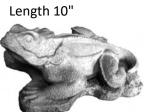

HEDGE HOG-Standing with Flowers



HIPPO-Standing Small



HORSE-Carousel Height 32" Length 23"







HORSESHOE-Wall Hanging Width 7"





HOUSE NUMBERING SYSTEM-Includes 1 set of # 0-9 (more # can be ordered separately)
Height 26" x Width 34"





KIDS-Dutch Kids Large (PAIR)



KIDS-Hear no Evil, See no Evil, Speak no Evil Height 19"







**KIDS-Schoolmates** Height 23.5" x Width 22"



KIDS-Under Umbrella



KIDS-Whispering Large Height 25"



LADY-Elizabethan Large Height 36"



KIDS-Welcome on Picket Fence Height 13"





LAMB-Standing Large on Base with Head Down



LAMB-Standing Medium



LIGHTHOUSE-Medium



LAMB-Standing Large on Base with Head Up



LAMB-Standing Small



LIGHTHOUSE-with Sailor



LIGHTHOUSE













MAN-Army Soldier Large Height 48"



LIZARD-Horned



MAN-Bigfoot Baby Height 17"



MAN-Bigfoot 4 Foot Size Height 48"



MAN-Bigfoot Medium Height 31"



MAN-Bigfoot Planter Height 14"



MAN-Bigfoot Tiny Height 7"



MAN-Bigfoot Welcome



MAN-Cavalier



Height 15"

MAN-Civil War Soldier



MAN-Coal Miner Old Prospector





MAN-Coal Miner Standing Large



MAN-Coal Miner Standing Small Height 28"



MAN-Golfer with Club Small Height 20"



MAN-Fireman Medium



MAN-Indian Chief Standing Large Height 50"



MAN-Golfer with Club Medium



MAN-Indian Chief Standing Medium Height 32"



MAN-Kneeling Soldier Height 19"

Height 29"

MAN-Kneeling Soldier Large

MAN-Marine Soldier Large Height 48"



MAN-Modern Soldier Height 28"



MAN-Monk Height 30"



MAN-Monk with Book Large



MAN-Monk with Child



MAN-Monk with Deer



MAN-Monk with Di