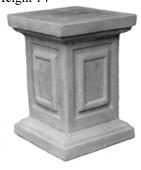

MOUSE Height 3" MOUSE-With Big Ears Height 3"

MUSHROOM-Large Height 19"

MUSHROOM-Small Height 10"

OCTOPUS-Small Height 7"

ORIENTAL LANTERN-One Piece Small Height 17"

PEDESTAL-Fern Small Height 16"

PEDESTAL-Greek Height 17"

PEDESTAL-Greek Medium Height 14"

**PEDESTAL-Hour Glass** Height 16"

PEDESTAL-Roman Large Height 18" 270#

PEDESTAL-Sandstone Height 14"

PEDESTAL-Short Square Height 10"

PEDESTAL-With Wreath Large Height 25" 300#