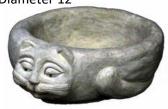

WALL HANGING-Tree Face Mustached 3 Pieces Height Adjustable

WALL HANGING-Woodland Faces (Set of 3) Width 8" Each

WATER DISH-Cat Face © Diameter 12"

WATER DISH-Maple Leaf Width 11"

WOLF-Detailed Life Size

**WOLF-Howling on Stump** 