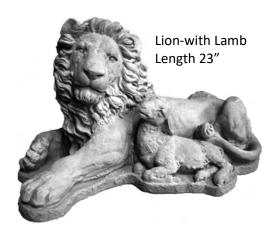

HEDGE HOG-On Back Tiny



HEDGE HOG-Small Length 6 "



HEDGE HOG-Standing with Flowers



HIPPO-Standing Small



HORSE-Carousel Height 32" Length 23"







HORSESHOE-Wall Hanging Width 7"





HOUSE NUMBERING SYSTEM-Includes 1 set of # 0-9 (more # can be ordered separately)
Height 26" x Width 34"





KIDS-Dutch Kids Large (PAIR)



KIDS-Hear no Evil, See no Evil, Speak no Evil Height 19"







**KIDS-Schoolmates** Height 23.5" x Width 22"



KIDS-Under Umbrella



KIDS-Whispering Large Height 25"



LADY-Elizabethan Large Height 36"



KIDS-Welcome on Picket Fence Height 13"





LAMB-Standing Large on Base with Head Down



LAMB-Standing Medium



LIGHTHOUSE-Medium



LAMB-Standing Large on Base with Head Up



LAMB-Standing Small



LIGHTHOUSE-with Sailor



LIGHTHOUSE













MAN-Army Soldier Large Height 48"



LIZARD-Horned



MAN-Bigfoot Baby Height 17"



MAN-Bigfoot 4 Foot Size Height 48"



MAN-Bigfoot Medium Height 31"



MAN-Bigfoot Planter Height 14"



MAN-Bigfoot Tiny Height 7"



MAN-Bigfoot Welcome



MAN-Cavalier



Height 15"

MAN-Civil War Soldier



MAN-Coal Miner Old Prospector





MAN-Coal Miner Standing Large



MAN-Coal Miner Standing Small Height 28"



MAN-Golfer with Club Small Height 20"



MAN-Fireman Medium



MAN-Indian Chief Standing Large Height 50"



MAN-Golfer with Club Medium



MAN-Indian Chief Standing Medium Height 32"



MAN-Kneeling Soldier Height 19"

Height 29"

MAN-Kneeling Soldier Large

MAN-Marine Soldier Large Height 48"



MAN-Modern Soldier Height 28"



MAN-Monk Height 30"



MAN-Monk with Book Large



MAN-Mon