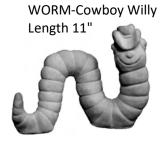

WOLF-Howling Sitting Small Height 15"

WORM-Caterpillar Length 3"

WORM-NESSIE-3 Pieces (extra hump available) Height 8 "

YODA-Large Height 13"

YODA-Small Height 9"