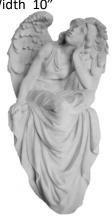

**ANGEL-Gazing Upwards** Width 10"

ANGEL-Girl Large Height 22"

ANGEL-Girl Tiny Height 9"

ANGEL-Hands on Heart

ANGEL-Hands on Knees Looking Up Height 9"

ANGEL-Holding Skirt

**ANGEL-Holding Soldier** 

ANGEL-Holding Wreath Height 33"