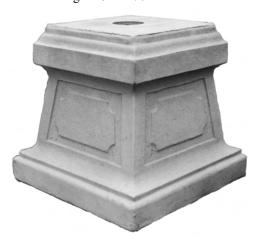

MOUSE Height 3" MOUSE-With Big Ears Height 3"

MUSHROOM-Large Height 19"

MUSHROOM-Small Height 10"

OCTOPUS-Small Height 7"

ORIENTAL LANTERN-One Piece Small Height 17"

PEDESTAL-Fern Small Height 16"

PEDESTAL-Greek Height 17"

PEDESTAL-Greek Medium Height 14"

**PEDESTAL-Hour Glass** Height 16"

PEDESTAL-Roman Large Height 18" 270#

PEDESTAL-Sandstone Height 14"

PEDESTAL-Short Square Height 10"

PEDESTAL-With Wreath Large Height 25" 300#