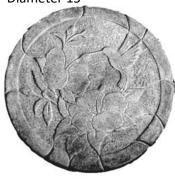

STONE-Horses Leave Hoofprints On Our Hearts Width 14"

STONE-Hummingbird Diameter 15"

STONE-I Think of You in Silence Length 13"

STONE-If Tears Could Build Stairway with Rock Border Length 15" x Width 19.5"