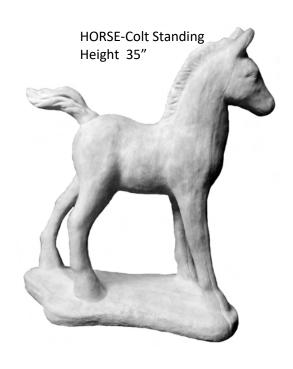

HEART-Seeds, Nuts, & Berries

**HEDGE HOG-Laying** 

HEDGE HOG-On Back Tiny

HEDGE HOG-Small Length 6 "

HEDGE HOG-Standing with Flowers

HIPPO-Standing Small

HORSE-Carousel Height 32" Length 23"

HORSESHOE-Wall Hanging Width 7"