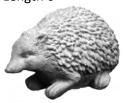

HEART-Seeds, Nuts, & Berries

**HEDGE HOG-Laying** 

HEDGE HOG-On Back Tiny

HEDGE HOG-Small Length 6 "

HEDGE HOG-Standing with Flowers

HIPPO-Standing Small

HORSE-Carousel Height 32" Length 23"

HORSESHOE-Wall Hanging Width 7"