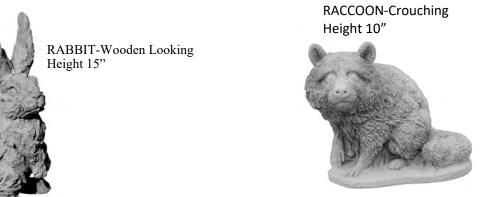

## **RABBIT-Small Lop Furry Standing**

**RABBIT-Split Ear Standing** 

**RABBIT-Standing Furry Medium** 

Height 12"

**RABBIT-Texas Hare** 

**RABBIT-Thumper** Height 4"

**RABBIT-with Planter on Back** Height 13"

RABBIT-Welcome

RACCOON-Sitting Height 8"

RACCOON-Standing Large

RAT-Detailed Height 6"

RHINOCEROUS Height 10" Length 19"

ROCK-Beloved Friend

ROCK-Book 'For Everything There is a Season...' Height 8.5"

ROCK-Buckeye Head Large Height 13"