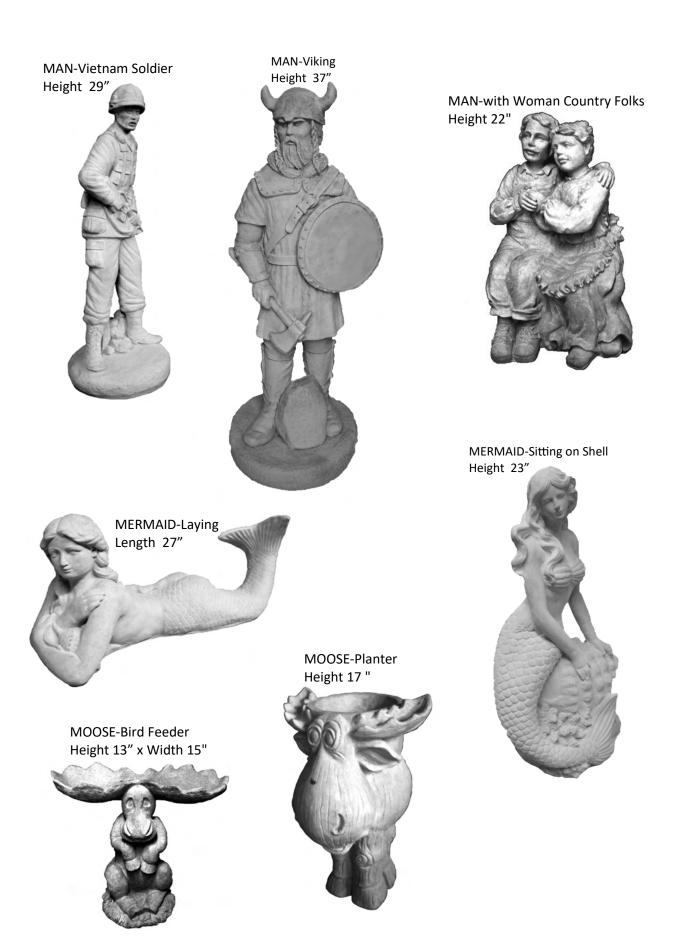

LAMB-Standing Large on Base with Head Up

LAMB-Standing Small

LIGHTHOUSE-with Sailor

LIGHTHOUSE

MAN-Army Soldier Large Height 48"

LIZARD-Horned

MAN-Bigfoot Baby Height 17"

MAN-Bigfoot 4 Foot Size Height 48"

MAN-Bigfoot Medium Height 31"

MAN-Bigfoot Planter Height 14"

MAN-Bigfoot Tiny Height 7"

MAN-Bigfoot Welcome

MAN-Cavalier

Height 15"

MAN-Civil War Soldier

MAN-Coal Miner Old Prospector

MAN-Coal Miner Standing Large

MAN-Coal Miner Standing Small Height 28"

MAN-Golfer with Club Small Height 20"

MAN-Fireman Medium

MAN-Indian Chief Standing Large Height 50"

MAN-Golfer with Club Medium

MAN-Indian Chief Standing Medium Height 32"

MAN-Kneeling Soldier Height 19"

Height 29"

MAN-Kneeling Soldier Large

MAN-Marine Soldier Large Height 48"

MAN-Modern Soldier Height 28"

MAN-Monk Height 30"

MAN-Monk with Book Large

MAN-Monk with Child

MAN-Monk with Deer

MAN-Monk with Dish

MAN-Monk with Spade Height 27"

MAN-Mountaineer

MAN-Mountaineer Small Height 17"

MAN-Tree Face Height 12"

MOOSE-Wall Hanging Height 16" x Width 28"

MOUNTAIN LION Height 20"