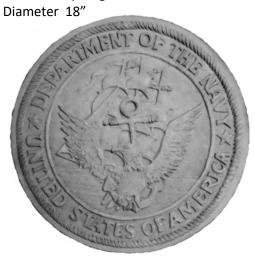

GARDEN BENCH TOP-Army (fits plain legs only) Length 39"

GARDEN BENCH TOP-Navy (fits plain legs only)

GARDEN BENCH TOP-Marines (fits plain legs only) Length 39"

**GECKO-Standing** Height 17"

**GIRAFFE-Standing** Height 32"