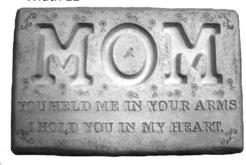

STONE-May I Always Be

STONE-Mom & Dad Home is a Place Length 19" x Width 19"

STONE-Mom, You Held Me in Your Arms... Width 22"

STONE-Mom, You Held Me Small

STONE-More Than a Pet Diameter 11"

STONE-Mother With Love in Your Heart Width 19"