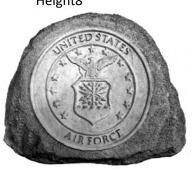

**ROCK-Air Force** Height8"

**ROCK-Welcome to Paradise** 

**ROCK-Army** Height 8"

**ROCK-Emergency Medical Technician** 

**ROCK-Fire Department** Height 8 "

ROCK-For Military Merit (Purple Heart) Height 8"