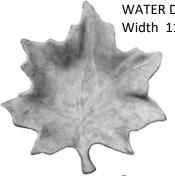

WALL HANGING-Tree Face Mustached 3 Pieces Height Adjustable

WALL HANGING-Woodland Faces (Set of 3) Width 8" Each

WATER DISH-Cat Face © Diameter 12"

WATER DISH-Maple Leaf Width 11"

WOLF-Detailed Life Size

**WOLF-Howling on Stump** 