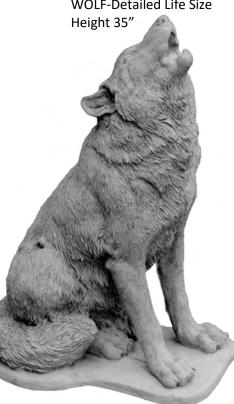

WALL HANGING-Tree Face Mustached 3 Pieces Height Adjustable

WALL HANGING-Woodland Faces (Set of 3) Width 8" Each

WATER DISH-Cat Face © Diameter 12"

WATER DISH-Maple Leaf Width 11"

WOLF-Detailed Life Size

**WOLF-Howling on Stump** 