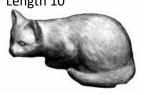

CAT-Upturned Tail Small Length 10"

**CAT-Wearing Boots** Height 8"

CAT-Welcome With 2 Cats

CAT-with Ball Height 12"

**CAT-with Wings** Length 10"

CHERUB-Charity Height 7"

CHERUB-Faith Tiny Height 3"

**CHERUB-Grace** Length 8"