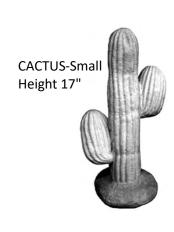

BIRD BATH BOWL-Tulip Large



**BIRD BATH PEDESTAL-**Corinthian



**BIRD BATH PEDESTAL-**Fern Leaf Large



**BIRD BATH PEDESTAL-**Italian Medium Height 14"



BIRD BATH PEDESTAL-**Italian Small** Height 9"





**BIRD BATH PEDESTAL-**



BIRD BATH PEDESTAL-Straight Lined Medium Height 23"



**BIRD BATH PEDESTAL-Swirled Large** Height 21"





**BIRD BATH PEDESTAL-Swirled Small** Height 14"





BIRD BATH SET-Sandstone
Height 25"

BIRD BATH SET-Three Angel Height 21"



BIRD BATH SET-Tree with Squirrel with Squirrel Bowl







BOY-Sitting Large



BOY-Sitting Small Height 16"



BOY-Sitting Wearing Bibs Height 12"



BOY-Two Boys With Baseball



BOY-with Dog Height 17"



BUFFALO SKULL Width 20"



BUTTERFLY Height 11" Width 13"

BUTTERFLY-On a Rock



CAT-Aristocat Height 24 "





CAMEL-Standing Height 19"



CAT-Bushy Tail Laying

Length 13"

**CAT-Crouching** Length 7"



Cat-in Boot Length 8" x Height 8"



CAT-Curled on Side



CAT-Feline Friends Height 5"



**CAT-Kitten Curious** CAT-Kitten Looking Up Height 9" Height 9" CAT-Laying on Side Large Length 11" CAT-Kittens in a Basket Height 9" CAT-Licking Paw on Pillow Height 15" **CAT-Lazy Kitty** 



CAT-Kitten Sleeping in Basket

Length 7"











**CAT-Sleeping Large** Length 15"



CAT-Sleeping Small Length 9"



**CAT-Squatting Sitting Upright** Height 9"





CAT-Tabby Kitten Height 6"



**CAT-The Thinker** 



CAT-Two Cats Curled Up Length 11"



CAT-Upturned Tail Large



CAT-Upturned Tail Small Length 10"



**CAT-Wearing Boots** Height 8"



CAT-Welcome With 2 Cats



CAT-with Ball Height 12"