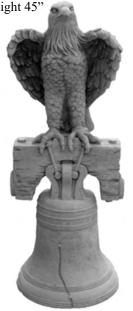

BIRD-Duckling Detailed Large Height 8"

BIRD-Duckling Rubber Ducky
Height 6"

BIRD-Eagle Home of The Brave
Height 14"

BIRD-Eagle on Liberty Bell Large Height 45"

BIRD-Eagle Patriotic Memorial Height 34"

BIRD-Eagle Perched on Logs