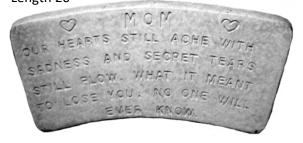

## GARDEN BENCH TOP-Mom Our Hearts Still Ache (fits textured legs only) Length 26"

GARDEN BENCH TOP-Our Furry Kids Leave Footprints With Plain Legs Length 30"

Rock Leg

GARDEN BENCH SET-Squirrel Legs with Wood Grain Seat