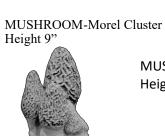

MOUSE Height 3" MOUSE-With Big Ears Height 3"

MUSHROOM-Large Height 19"

MUSHROOM-Small Height 10"

OCTOPUS-Small Height 7"

ORIENTAL LANTERN-One Piece Small Height 17"

PEDESTAL-Fern Small Height 16"

PEDESTAL-Greek Height 17"