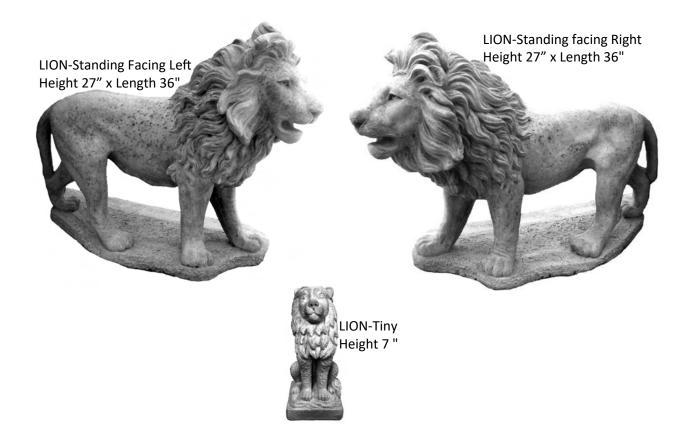

HEDGE HOG-On Back Tiny



HEDGE HOG-Small Length 6 "



HEDGE HOG-Standing with Flowers



HIPPO-Standing Small



HORSE-Carousel Height 32" Length 23"







HORSESHOE-Wall Hanging Width 7"





HOUSE NUMBERING SYSTEM-Includes 1 set of # 0-9 (more # can be ordered separately)
Height 26" x Width 34"





KIDS-Dutch Kids Large (PAIR)



KIDS-Hear no Evil, See no Evil, Speak no Evil Height 19"







**KIDS-Schoolmates** Height 23.5" x Width 22"



KIDS-Under Umbrella



KIDS-Whispering Large Height 25"



LADY-Elizabethan Large Height 36"



KIDS-Welcome on Picket Fence Height 13"





LAMB-Standing Large on Base with Head Down



LAMB-Standing Medium



LIGHTHOUSE-Medium



LAMB-Standing Large on Base with Head Up



LAMB-Standing Small



LIGHTHOUSE-with Sailor



LIGHTHOUSE













MAN-Army Soldier Large Height 48"



LIZARD-Horned



MAN-Bigfoot Baby Height 17"



MAN-Bigfoot 4 Foot Size Height 48"



MAN-Bigfoot Medium Height 31"



MAN-Bigfoot Planter Height 14"



MAN-Bigfoot Tiny Height 7"



MAN-Bigfoot Welcome



MAN-Cavalier



Height 15"

MAN-Civil War Soldier



MAN-Coal Miner Old Prospector





MAN-Coal Miner Standing Large



MAN-Coal Miner Standing Small Height 28"



MAN-Golfer with Club Small Height 20"



MAN-Fireman Medium



MAN-Indian Chief Standing Large Height 50"



MAN-Golfer with Club Medium



MAN-Indian Chief Standing Medium Height 32"



MAN-Kneeling Soldier Height 19"

Height 29"

MAN-Kneeling Soldier Large

MAN-Marine Soldier Large Height 48"



MAN-Modern Soldier Height 28"



MAN-Monk Height 30"



MAN-Monk with Book Large



MAN-M