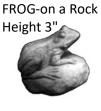

FROG-Sitting on Flower Pot

FROG-Sitting Upright Smooth Skin

FROG-TOAD-Bubba Small Height 6"

FROG-TOAD-Buddies Height 3"

FROG-TOAD-Detailed Large Height 11" Width 12"

FROG-TOAD-Detailed Medium

FROG-TOAD-Detailed Small